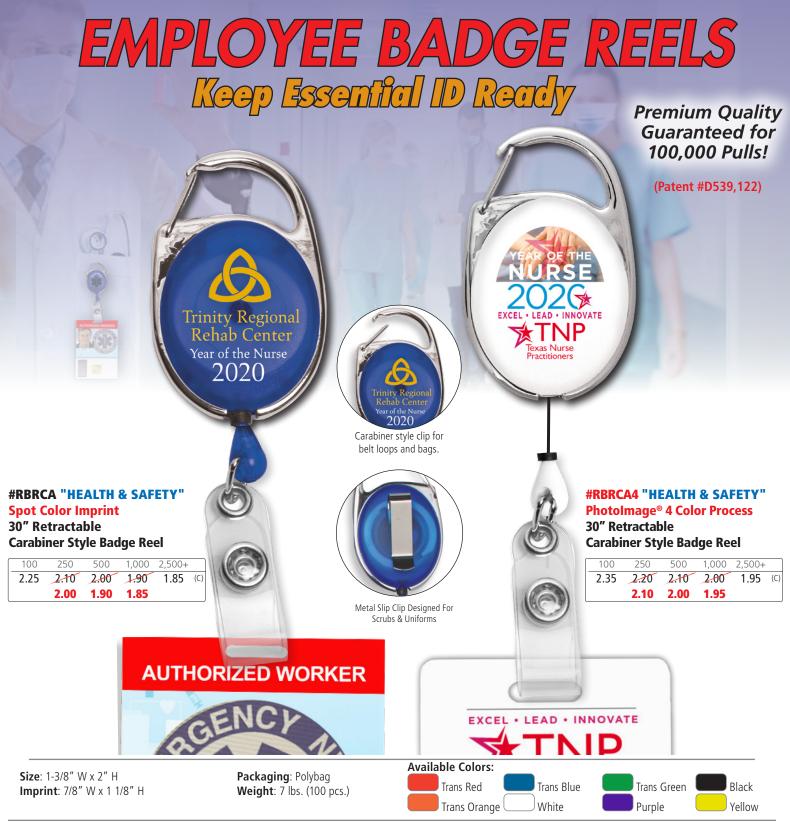

**RBRCA Spot Color Setup Charge:** 55.00 (G) per color. **Price Includes:** One color imprint, one location. **PMS Match Charge:** 40.00 (G) per color. Each additional color add .30 (G) per color plus setup charge.

**RBRCA4\* Full Color Imprint Setup Charge: 55.00 (G). Price Includes:** up to a Full Color Imprint. Exact color match on Full Color Imprint is not guaranteed. **Email Proof Charge:** 7.50 (G), add 2 days to production time. **Repeat Setup Charge:** 27.50 (G). **Production Time**: 5 Days. **Product Size**: 1-3/8" W x 2" H. **Packaging**: Polybag. **Imprint Area**: Spot Color 1" W x 1-1/4" H / Full Color: 7/8" W x 1 1/8" H.