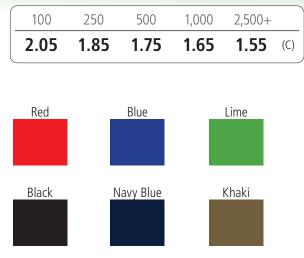

## **BE PREPARED** when food shopping with this strong non-woven polypropylene grocery bag

Setup Charge: 55.00 (G) per color, per location. Price Includes: One color imprint, one location. 2nd Color/Location Imprint: add .50 (G) running charge. PMS Color Match Charge: 40.00 (G) per color, not available for Full Color Imprint. Repeat Setup Charge: 27.50 (G). Email Proof Charge: 7.50 (G), add 2 days to production time. Packaging: Bulk. Production Time: 5 Days. Weight: 44 lbs. (100 pcs.) Size: 12-1/2" W x 13" H x 8" Gusset. Handles: 20" handles. Imprint: 5-11/16 W" x 9" H