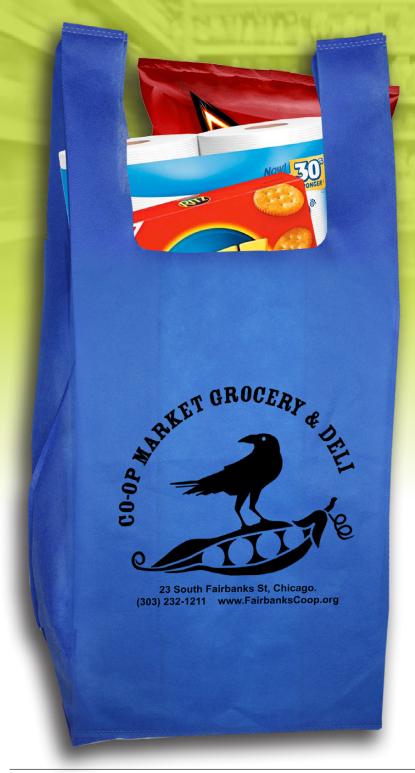

## Everyday Is A Chance To Stock Up

Use this in an Emergency.
This tote is ready when to carry essential groceries and supplies.

## **#914 "EMERGENCY"**

Emergency Lightweight T-Shirt Style Grocery Shopping Tote Bag

Size: 12" W x 22-1/2" H (includes handles)

Gusset: 6". Imprint: 8" x 8"

| 1.20 | 1.05 | 1.00  | .95    | (C) |
|------|------|-------|--------|-----|
| 250  | 500  | 1,000 | 2,500+ |     |