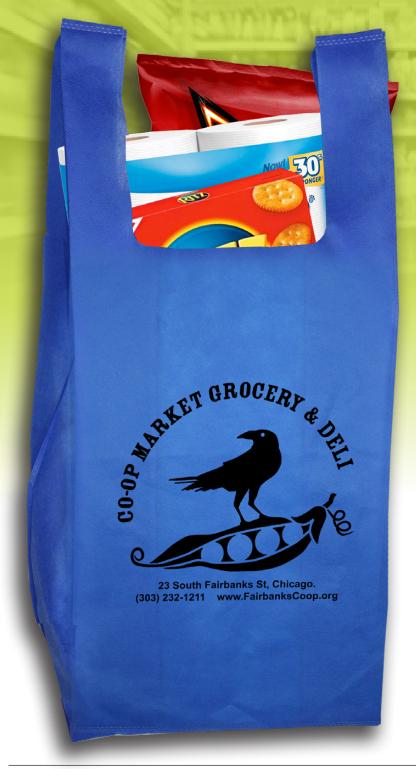

## Everyday Is A Chance To Stock Up

Use this in an Emergency.
This tote is ready when to carry essential groceries and supplies.

## **#914 "EMERGENCY"**

Emergency Lightweight T-Shirt Style Grocery Shopping Tote Bag

Size: 12" W x 22-1/2" H (includes handles)

**Gusset:** 6". **Imprint**: 8" x 8"

| 1.20 | 1.05 | 1.00  | .95    | (C) |
|------|------|-------|--------|-----|
| 250  | 500  | 1,000 | 2,500+ |     |