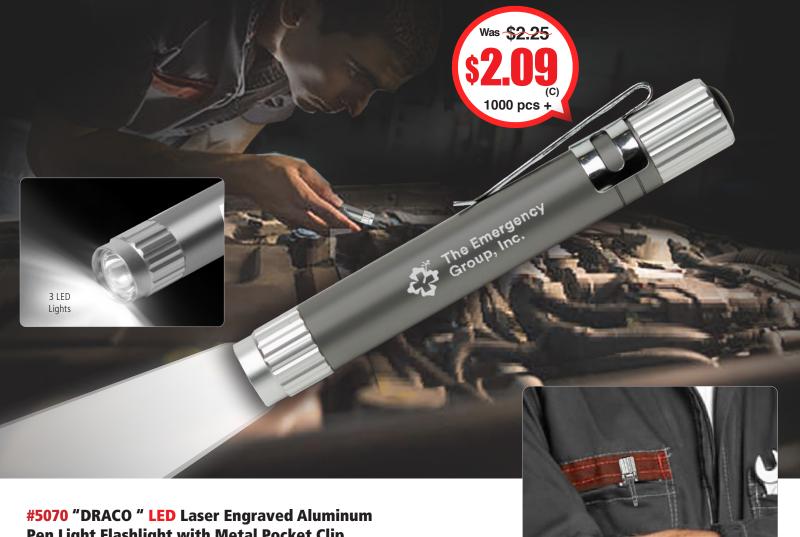

## SPOT LIGHT THE SAVINGS

LED Flashlight with Metal Pocket Clip On Sale

Pen Light Flashlight with Metal Pocket Clip

This popular style flashlight features a super bright LED light, on off easy glide push button and pocket clip. Pricing includes a laser engraved imprint.

| 100  | 250  | 500  | 1,000 | 2,500+          |
|------|------|------|-------|-----------------|
| 2.60 | 2,45 | 2.35 | 2,25  | <b>2,15</b> (C) |
|      | 2.25 | 2.19 | 2.09  | <b>2.09</b> (C) |

**Size**: 3-1/2" W x 1/2" H Imprint: 1-1/2" W x 3/8" H

Pocket Clip

Gunmetal

Laser Engraving Setup Charge: 55.00 (G). Price Includes: Laser Engraved imprint, one location. For second location, add .30 (G) and no additional setup charge. Email Proof Charge: 7.50 (G), add 2 days to production time. Repeat Setup Charge: 27.50 (G). Production Time: 5 Days. Packaging: Giftbox w/Batteries Included. Weight: 6 lbs. (100pcs.). Material: Aluminum