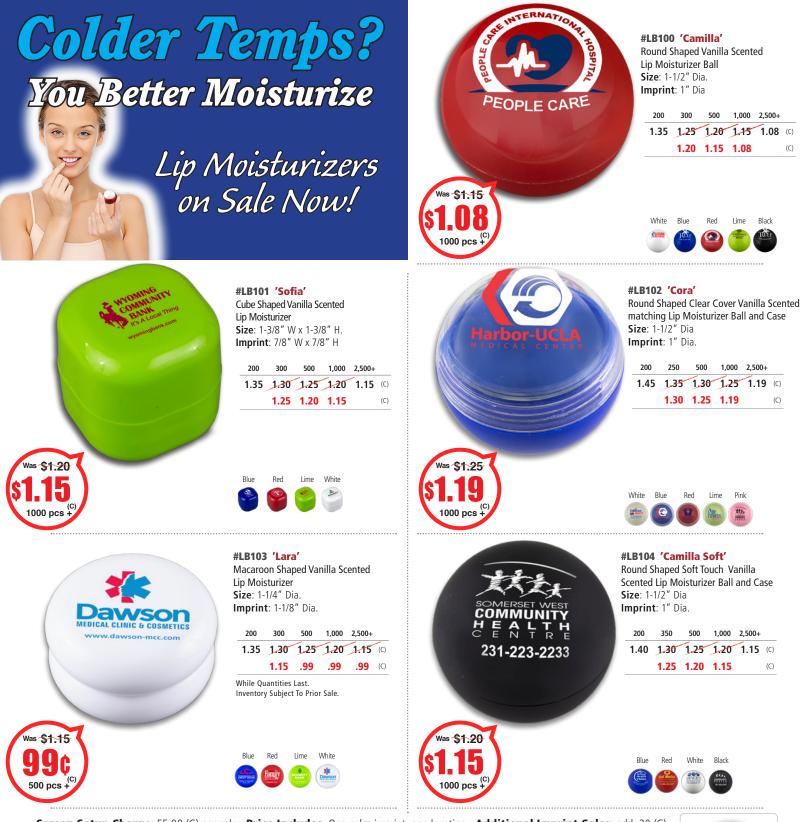

Screen Setup Charge: 55.00 (G) per color. Price Includes: One color imprint, one location. Additional Imprint Color: add .30 (G) running charge, plus Setup Charge. PMS Color Match: 32.00 (G) per color.

\*PhotoImage ® Full Color Imprint Charge (Available on #LB101/#LB103): add .30 (G) running charge, plus Setup Charge. Email Proof: 7.50 (G), add 2 days to production time. Repeat Setup: 25.00 (G). Production Time: 5 Days. Weight: #LB100 10 lbs. (200pcs.) / #LB101/#LB102/#LB103: 6-1/2 lbs. (200pcs.) Packaging: Bulk. Material: ABS Plastic. Scent: Vanilla Scented. FDA Compliant. SPF Free. All Moisturizers wrapped in Safety Seal

IMPORTANT: Please specify Promo #**E3777** to receive special pricing at time of order placement as it cannot be applied later. This offer may not be combined with any other promotion, discount, coupon and/or special column pricing (EQP & NQP do not apply sorry no exceptions). Expires 6/30/2020. All prices are in US Dollars.

#LB103 Shown with PhotoImage ® Full Color Imprint\* add .35 (G) running charge

vsor

Please note: Melting will occur if temperature exceeds 100 degrees Fahrenheit. Important Information: Variations in print substrates/materials make it impossible to exactly duplicate PMS colors on Innovation Line products. Color variation cannot be considered a defect due to ink, lighting, material or any other variation. PMS is obtor matching is not possible for any imprirtm ethod, including screen print, pad print, PhotoImage ® full color direct, full color label, transfer and sublimation. PMS is obtor waterian or any other variation. PMS color matching is not possible for any imprirtm ethod, including screen print, pad print, PhotoImage ® full color direct, full color label, transfer and sublimation. PMS is obtor any imprirtm ethod, including screen print, pad print, PhotoImage ® full color direct, full color label, transfer and sublimation. PMS is obtor any imprirtm ethod, including screen print, pad print, PhotoImage ® full color direct, full color label, transfer and sublimation. PMS is obtor any imprirtm ethod, including screen print, pad print, PhotoImage ® full color direct, full color label, transfer and sublimation. PMS is obtor any imprirt and an approximation. Each product is manufactured and printed individually, so 3/16" movement in logo alignment may result and cannot be considered a defect in printing. Note on proofs: E Proofs are for logo placement and size approval only. The colors shown on e-proofs will not be accurately represented on monitors. Therefore, e-proofs cannot be an exact color representation and factory is not responsible for ANY variation. Lip Moisturizers are intended for individual use and cannot be compared. 0.210