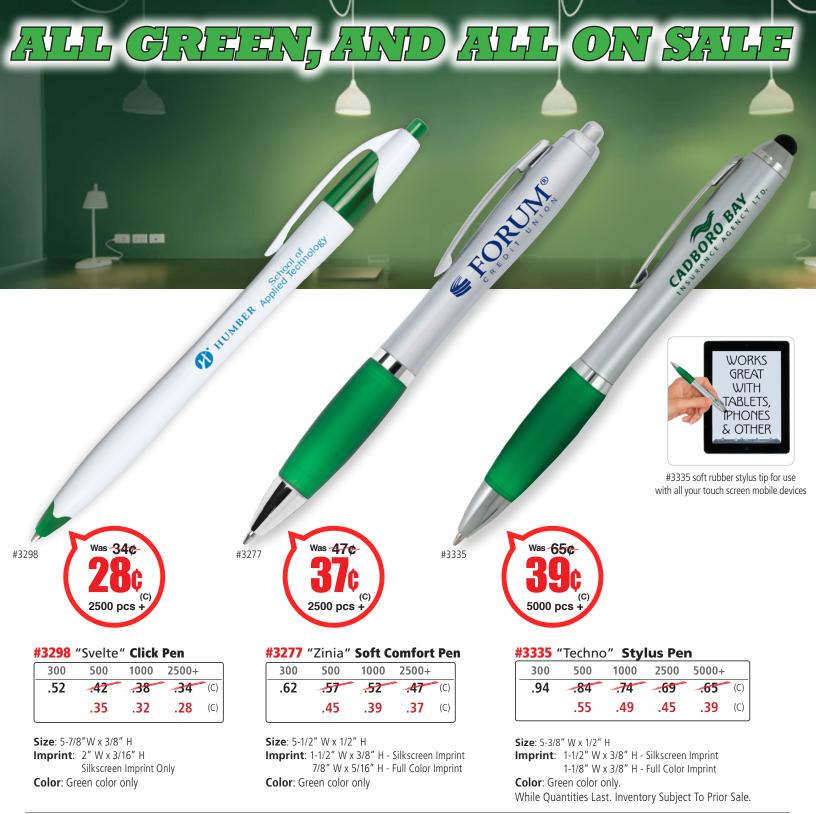

Price Includes: One color imprint, one location. Setup Charge: 55.00 (G) per color. Additional Colors: .25 (G) running charge, plus setup. PMS Color Match Charge: 40.00 (G) per color. PhotoImage Full Color Charge (#32774/#33354): add .15 (G) running charge, plus Setup Charge. Up to a Full color imprint. Exact color match on a Full Color is not guaranteed.Email Proof Charge: 7.50 (G), add 2 days to production. Repeat Setup Charge: 27.50 (G). Packaging: Bulk. Pen Ink Color: Black only. Material: ABS Plastic.

IMPORTANT: Please specify Promo #**W3768** to receive special pricing at time of order placement as it cannot be applied later. Promotion applies only to Green colored pens shown above. This offer may not be combined with any other promotion, discount, coupon and/or special column pricing (EQP & NQP do not apply sorry no exceptions). Expires 4/30/2020. All prices are in US Dollars. Green Color Only.