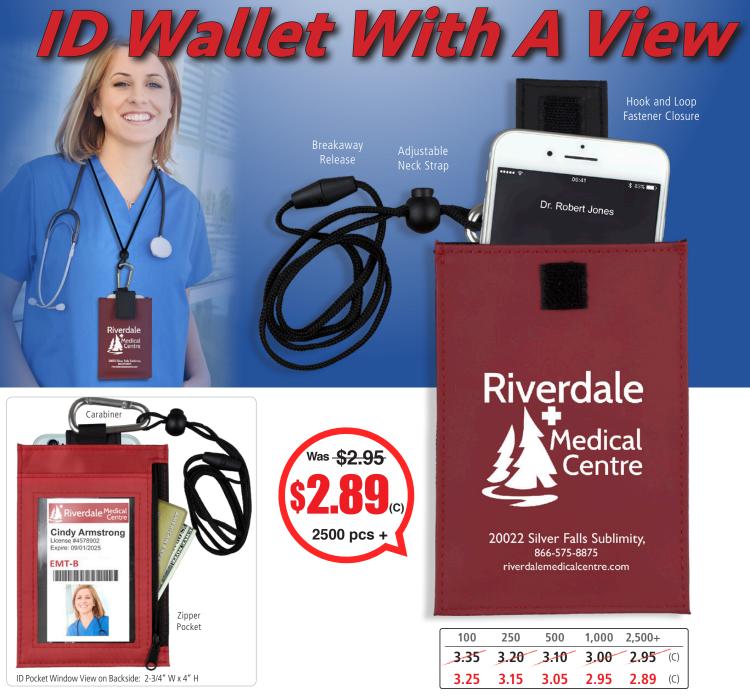

## Cell Phone & ID Holder Wallet with Carabiner and Breakaway Safety Lanyard

Large hook and loop fastener closure top pocket holds standard and larger cell phones (including largest cell phones like iPhone 8 Plus or iPhone 10) or other android mobile devices. The side zipper pocket is perfect for storing money, credit cards and other valuables, it measures  $2-3/4" \times 5-3/4"$ . The back side has a clear  $2 3/4" W \times 4"$  H slip in vinyl pocket for an ID or Drivers License. The large central pocket holds your cellphone, it measures 3-3/4" W up to a 7" H. Convenient clip away carabiner and 16" adjustable neck lanyard with a safety breakaway release. Great for nurses and hospitals and other healthcare provides.

 Size: 4-1/4" W x 6-1/4" H
 Imprint: 2-1/2" W x 3-1/4" H.

 ID Insert Size: 2-3/4" W x 4" H
 Phone Pocket : 3-3/4" W up to a 7" H

Setup Charge: 55.00 (G). Price Includes: One color imprint, one location. One Color Imprint ONLY. PMS Color Match Charge: 40.00 (G) per color. Email Proof Charge: 7.50 (G), add 2 days to production time. Repeat Setup Charge: 27.50 (G). Packaging: Bulk. Production Time: 5 days. Material: PVC vinyl. Weight: 15-1/2 lbs. (150 pcs.). Iphone<sup>®</sup> is registered trademarks of Apple<sup>®</sup> Inc.