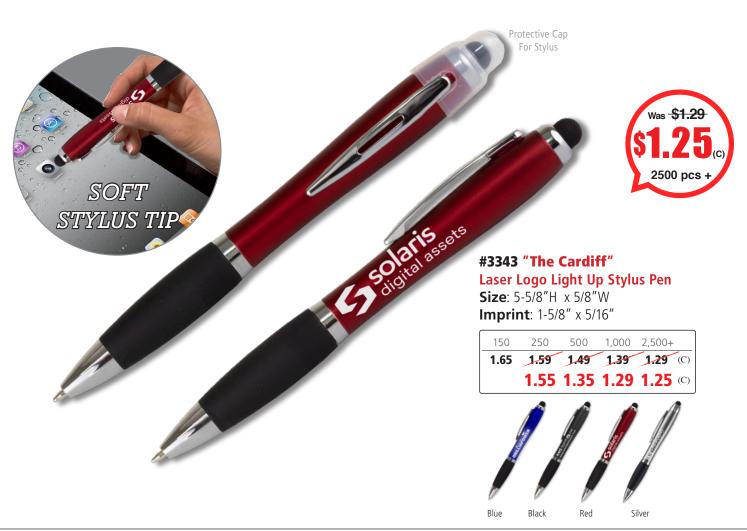

## Solaris digital assets digital assets digital assets

This unique pen features a logo that is laser engraved into the barrel and lights up when the stylus tip is pushed in. Push the stylus again to turn the light off. Twist action to access pen tip and soft rubber stylus for use with electronic devices. Laser imprint only.

Setup Charge: 55.00 (G) per location. Price Includes: Laser engraved imprint, one location only. 2nd Location Imprint: add .35 (G) running charge, plus Setup Charge. Email Proof Charge: 7.50 (G), add 2 days to production. Repeat Setup Charge: 27.50 (G). Packaging: Bulk. Production Time: 5 Days. Weight: 4-1/2 lbs. (100 pcs.). Pen Ink Color: Black only. Battery life subject to individual use. Material: ABS. Packaging: Bulk. Batteries included.