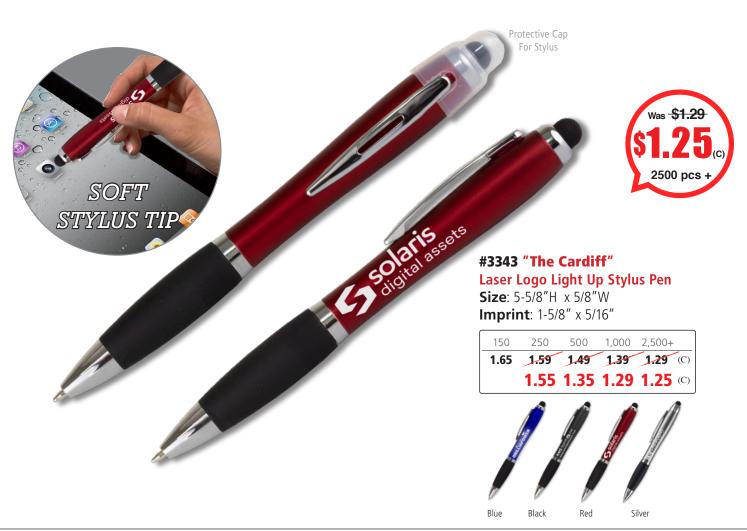

## Solaris digital assets Solaris Gigital assets Solaris Gigital assets Solaris Gigital assets

This unique pen features a logo that is laser engraved into the barrel and lights up when the stylus tip is pushed in. Push the stylus again to turn the light off. Twist action to access pen tip and soft rubber stylus for use with electronic devices. Laser imprint only.

Setup Charge: 55.00 (G) per location. Price Includes: Laser engraved imprint, one location only. 2nd Location Imprint: add .35 (G) running charge, plus Setup Charge. Email Proof Charge: 7.50 (G), add 2 days to production. Repeat Setup Charge: 27.50 (G). Packaging: Bulk. Production Time: 5 Days. Weight: 4-1/2 lbs. (100 pcs.). Pen Ink Color: Black only. Battery life subject to individual use. Material: ABS. Packaging: Bulk. Batteries included.