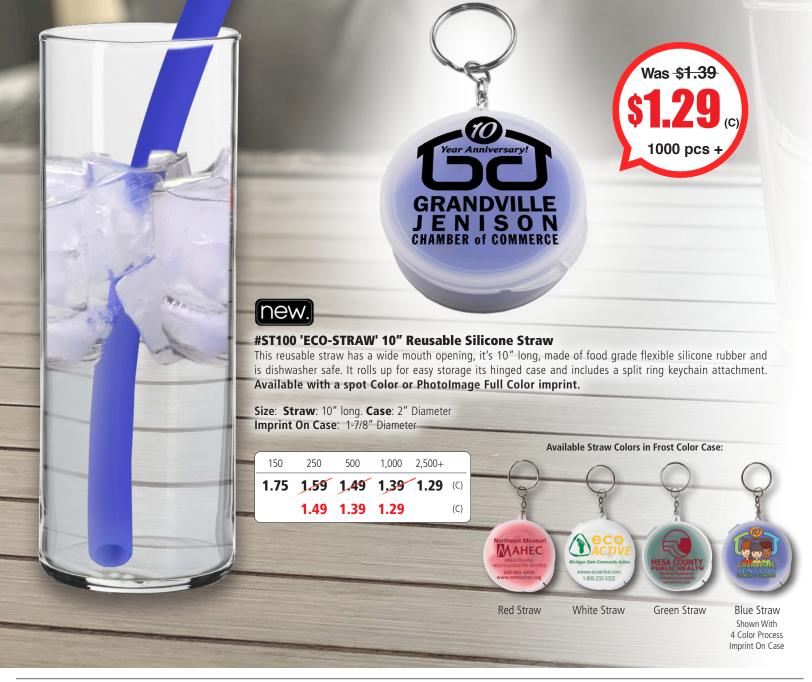

## MOVE ONTO YOUR NEXT DRINK REUSABLE SILICONE STRAW IN TRAVEL CASE

Screen Setup Charge: 55.00 (G) per color. Price Includes: One color imprint, one location. Additional Color Imprint: add .30 (G) running charge, plus Setup Charge. PMS Color Match Charge: 40.00 (G) per color, not available for Full Color Imprint. \*PhotoImage ® Full Color Imprint: add .35 (G) running charge, plus 55.00 (G) Setup Charge. Email Proof Charge: 7.50 (G), add 2 days to production time. Repeat Setup Charge: 27.50 (G). Production Time: 5 Days. Packaging: Bulk. Weight: 32 lbs. (500 pcs.) Material: Silicone Straw in Polypropylene case.