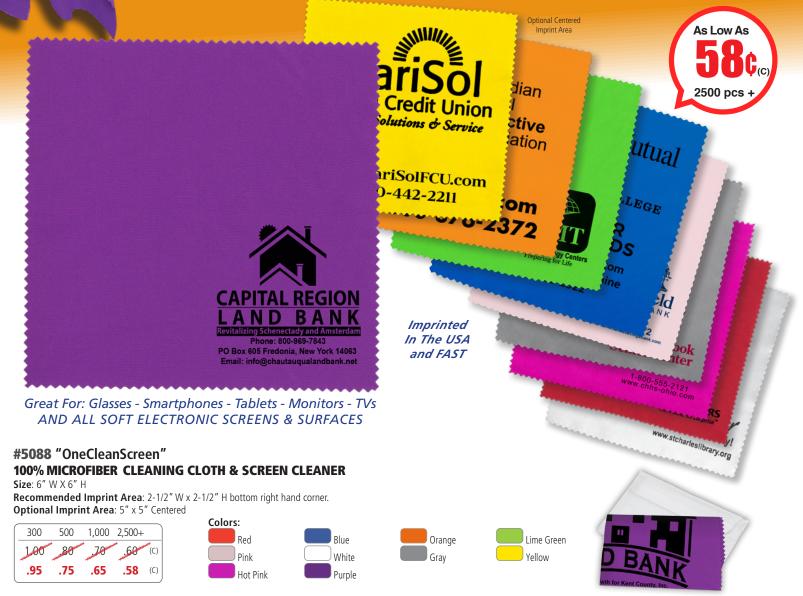

## Clean The Mean Screens

Optional Blank Vinyl Pouch

Setup Charge: 55.00 (G) per location. Price includes: One color imprint, one location only. We recommend black imprint on all cleaning cloths. If customer orders other imprint colors, factory cannot guarantee results or accept returns. For a complete list of available imprint colors based on cloth color, please visit our website for this item. Assorted Colors: Minimum assortment per color is 100 pieces and must be in even increments of 100 pieces (sorry, no exceptions). If ink change is required, please add 40.00 (G) per change. Email Proof: 7.50 (G), add 2 days to production time. Repeat Setup: 27.50 (G). Standard Packaging: Bulk. Production Time: 5 Days. Weight: 2-1/2 lbs. (250 pcs.) Material: 170GSM Microfiber.

**Optional Blank Vinyl Pouch (Item #MFP):** Add .25 (G); includes cost to fold and insert cloth inside pouch. Cloths are hand inserted into pouch. Disclaimer: We cannot guarantee aligned fold. Logo and copy printed on cloth may not be 100% viewable once folded and inserted into pouch. One color imprint on Pouch: add .25 (G), plus 55.00 (G) Setup charge. Add 2 days production. **Pouch Size**: 4" W x 2-3/4" H. **Pouch Imprint Area**: 3" W x 1-3/4" H.