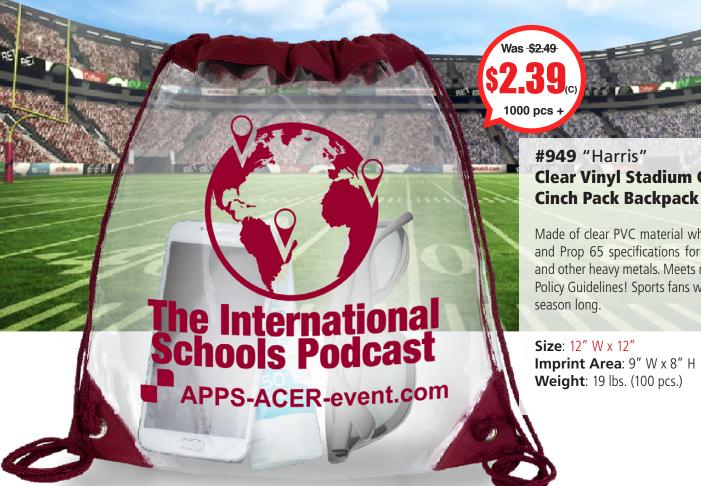

## GAME, SET, MATCH

STADIUM COMPLIANT CINCH PACK

#949 "Harris" **Clear Vinyl Stadium Compliant** 

Made of clear PVC material which meets CPSIA and Prop 65 specifications for lead, phthalates and other heavy metals. Meets new Stadium Bag Policy Guidelines! Sports fans will be cheering all season long.

Size: 12" W x 12"

Imprint Area: 9" W x 8" H Weight: 19 lbs. (100 pcs.)

| 100  | 250  | 500  | 1,000 | 2,500+ |     |
|------|------|------|-------|--------|-----|
| 3.00 | 2.80 | 2.65 | 2.49  | 2.39   | (C) |
|      | 2.65 | 2.49 | 2.39  |        | (C) |