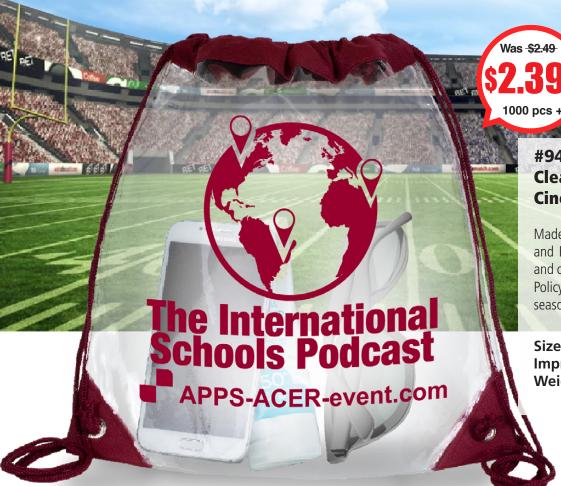

## GAME, SET, MATCH

STADIUM COMPLIANT CINCH PACK

#949 "Harris"
Clear Vinyl Stadium Compliant
Cinch Pack Backpack

Made of clear PVC material which meets CPSIA and Prop 65 specifications for lead, phthalates and other heavy metals. Meets new Stadium Bag Policy Guidelines! Sports fans will be cheering all season long.

**Size**: 12" W x 12"

Imprint Area: 9" W x 8" H Weight: 19 lbs. (100 pcs.)

| 3.00 | 2.80 | 2.65 | 2.49 | 2.39 | (C) |
|------|------|------|------|------|-----|
|      | 2.65 | 2.49 | 2.39 |      | (C) |

**Setup Charge:** 55.00 (G) per location. **Price Includes:** One color imprint, one location. **2nd Location Imprint:** add .50 (G) running charge, plus setup charge. **PMS Color Match Charge:** 40.00 (G) per color. **Repeat Setup Charge:** 27.50 (G). **Email Proof Charge:** 7.50 (G), add 2 days to production time. **Production Time:** 5 Days. **Material:** Vinyl with 80GSM Non-Woven Polypropylene Trim with Nylon Rope Handle. **Packaging:** Bulk