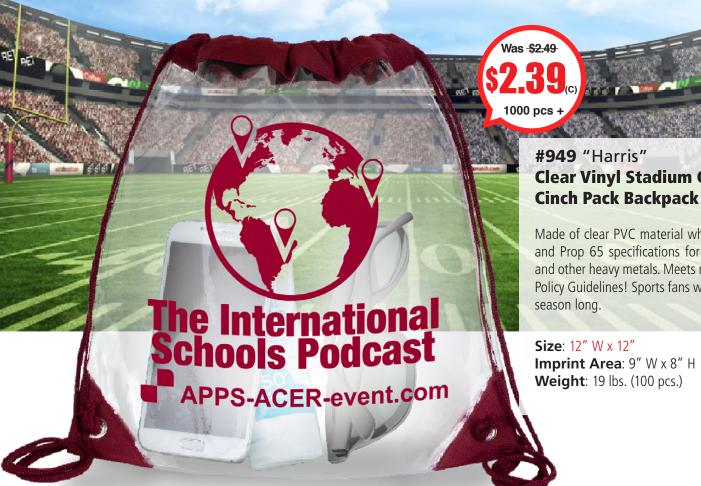

## GAME, SET, MATCH

STADIUM COMPLIANT CINCH PACK

#949 "Harris" **Clear Vinyl Stadium Compliant** 

Made of clear PVC material which meets CPSIA and Prop 65 specifications for lead, phthalates and other heavy metals. Meets new Stadium Bag Policy Guidelines! Sports fans will be cheering all season long.

Size: 12" W x 12"

Imprint Area: 9" W x 8" H Weight: 19 lbs. (100 pcs.)

| 100  | 250  | 500  | 1,000 | 2,500+ |     |
|------|------|------|-------|--------|-----|
| 3.00 | 2.80 | 2.65 | 2.49  | 2.39   | (C) |
|      | 2.65 | 2.49 | 2.39  |        | (C) |

Setup Charge: 55.00 (G) per location. Price Includes: One color imprint, one location. 2nd Location Imprint: add .50 (G) running charge, plus setup charge. PMS Color Match Charge: 40.00 (G) per color. Repeat Setup Charge: 27.50 (G). Email Proof Charge: 7.50 (G), add 2 days to production time. Production Time: 5 Days. Material: Vinyl with 80GSM Non-Woven Polypropylene Trim with Nylon Rope Handle. Packaging: Bulk