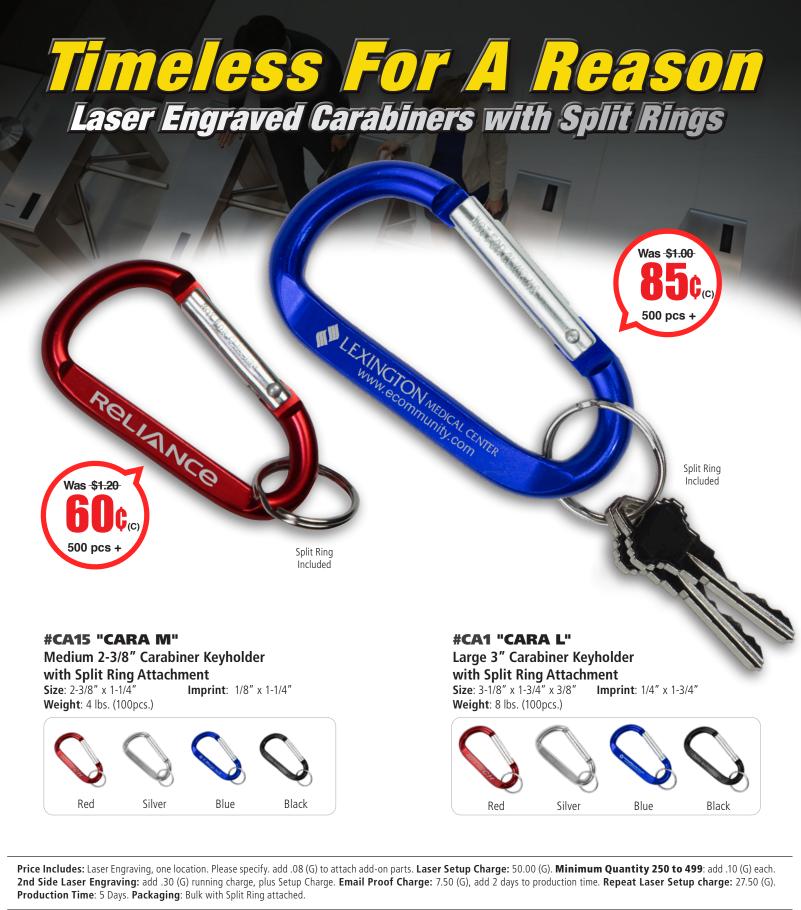

These carabiners are not for climbing.

Interse caracinest are not not clinicating. Important Information: Laser engraving appears on actual item as tone on tone (as the laser engraving uses the laser to burn through the surface), on clear acrylic it appears white frost, on a proof laser engraving is most often shown in gray color. Imprint will shift sliphtly when printed or lasered. Each product is manufactured and printed individually, so 3/16" movement in logo alignment may result and cannot be considered a defect in printing. Note on proofs: E Proofs are for logo placement and size approval only. The colors shown on e-proofs will not be accurately represented on monitors. Therefore, e-proofs cannot be an exact color representation and factory is not responsible for ANY variation. 0114