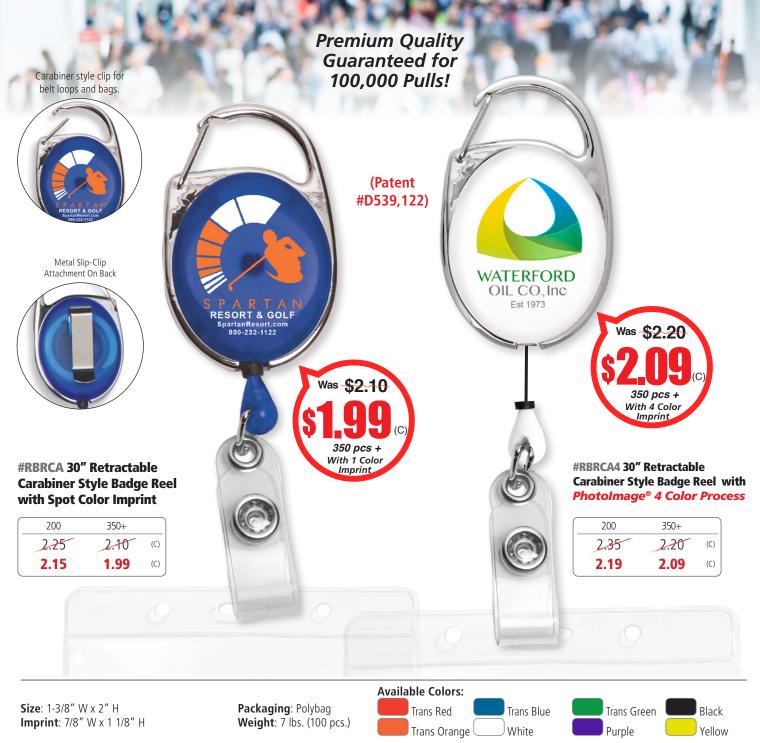

## Badge Reels to Seal the Deal

Setup Charge (#RBRCA): 55.00 (G) per color. Price Includes: One color imprint, one location. Spot Color PMS Match Charge: 40.00 (G) per color. \*PhotoImage ® Full Color Imprint Setup Charge (#RBRCA4): 55.00 (G). Price Includes: up to a Full Color Imprint. Exact color match on Full Color Imprint is not guaranteed. Email Proof Charge: 7.50 (G), add 2 days to production time. Repeat Setup Charge: 27.50 (G). Production Time: 5 Days.