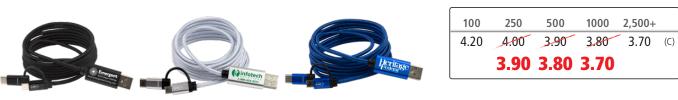

## 6 Ft Braided Charging Cable

3-in-1 charging cable with 5 pin attachment for use with Apple ® iPhone ® 7, 8, and 10 and other Apple ® devices, Micro USB attachment for use with Android phones and the new Type-C connector for the newest Android ® phones. Recommended for charging one device at a time. 6 Foot Length.

Product Size:1 1/4" W x 5/8" H USB Attachment w/6 Ft Cord Imprint Area: 7/16" W x 1-3/16" H



Price Includes: One color imprint on pouch, specify pouch color. Screen Setup Charge: 55.00 (G). Backside Imprint running charge: add .30 (G) running charge, plus Setup Charge. Email Proof: 7.50 (G), add 2 days to production time. Repeat Screen: 27.50 (G). Production Time: 5 working days. Packaging: Bulk. Weight: 9 lbs. (100 pcs.) Material: Zinc Alloy, Plastic & Stainless Steel

IMPORTANT: Please specify Promo #E3718 to receive special pricing at time of order placement as it cannot be applied later. This offer may not be combined with any other promotion, discount, coupon and/or special column pricing (EQP & NQP do not apply sorry no exceptions). Expires 12/31/2019. All prices are in US Dollars.

Important Information: Variations in print substrates/materials make it impossible to exact