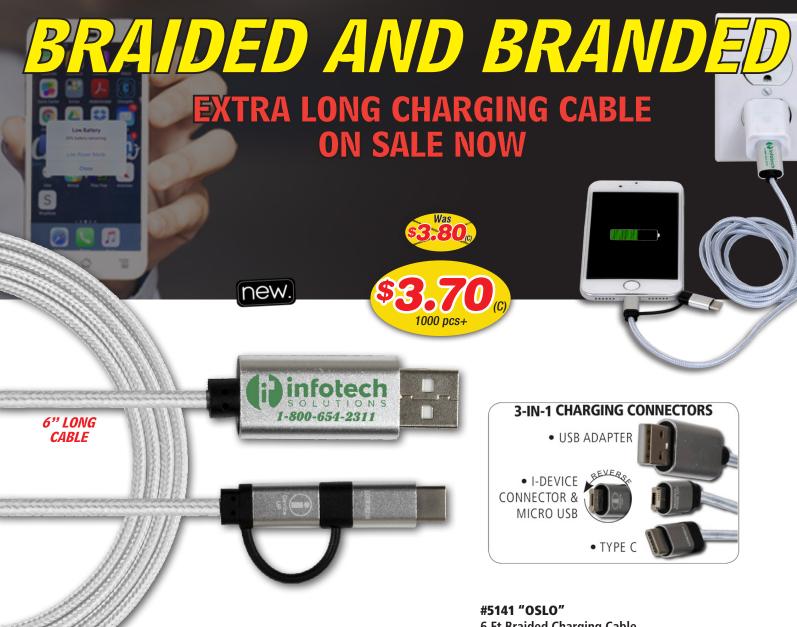

## 6 Ft Braided Charging Cable

3-in-1 charging cable with 5 pin attachment for use with Apple ® iPhone ® 7, 8, and 10 and other Apple ® devices, Micro USB attachment for use with Android phones and the new Type-C connector for the newest Android ® phones. Recommended for charging one device at a time. 6 Foot Length.

Product Size:1 1/4" W x 5/8" H USB Attachment w/6 Ft Cord Imprint Area: 7/16" W x 1-3/16" H

Price Includes: One color imprint on pouch, specify pouch color. Screen Setup Charge: 55.00 (G). Backside Imprint running charge: add .30 (G) running charge, plus Setup Charge. Email Proof: 7.50 (G), add 2 days to production time. Repeat Screen: 27.50 (G). Production Time: 5 working days. Packaging: Bulk. Weight: 9 lbs. (100 pcs.) Material: Zinc Alloy, Plastic & Stainless Steel