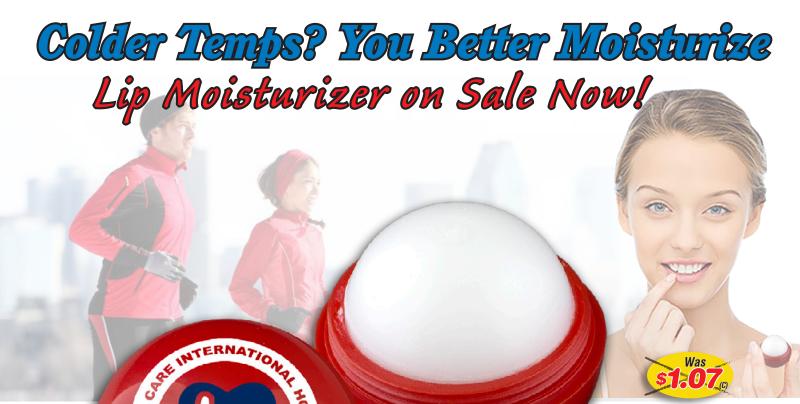

## Vanilla Scented Lip Moisturizer Ball

Stylish and modern Vanilla scented lip moisturizer in a unique ball shape. Strong ABS plastic with a safety seal. 4 oz/ 12g.

Size: 1-1/2" W x 1-1/2" H . Imprint: 1" Dia

| 200  | 300  | 500  | 1,000 | 2,500+ |     |
|------|------|------|-------|--------|-----|
| 1.35 | 1.25 | 1.20 | 1.12  | 1.07   | (C) |
|      | 1.15 | 1.05 | .99   | .95    | (C) |

PEOPLE CARE

Screen Setup Charge: 55.00 (G) per color. Price Includes: One color imprint, one location. Additional Imprint Color: add .30 (G) running charge, plus Setup Charge. PMS Color Match: 40.00 (G) per color. Email Proof: 7.50 (G), add 2 days to production time. Repeat Setup: 27.50 (G). Production Time: 5 Days. Weight: 10 lbs. (200pcs.) Packaging: Bulk. Material: ABS Plastic. Scent: Vanilla Scented. Meets FDA Standards. SPF Free.