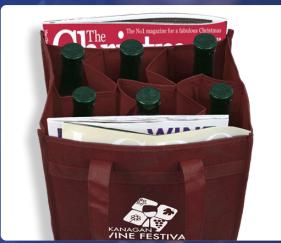

## We Know Vino

Six Bottle Wine Tote with Protective Dividers

This strong 6 bottle wine tote features dividers to protect the bottles from breakage and sturdy construction provides stability when transporting. Handle includes hook and loop fastener closure so that the bag is easier to carry when at maximum usage. This durable wine tote is an excellent gift for wineries, vineyards, bed and breakfasts, corporate celebratory events and more. It also has 2 storage Pockets inside. This tote is washable.