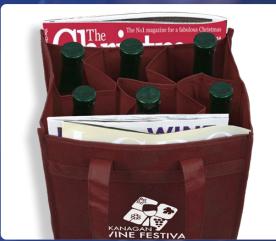

## We Know Vino

Six Bottle Wine Tote with Protective Dividers

This strong 6 bottle wine tote features dividers to protect the bottles from breakage and sturdy construction provides stability when transporting. Handle includes hook and loop fastener closure so that the bag is easier to carry when at maximum usage. This durable wine tote is an excellent gift for wineries, vineyards, bed and breakfasts, corporate celebratory events and more. It also has 2 storage Pockets inside. This tote is washable.