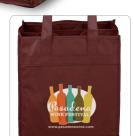

## We Know Vino

Six Bottle Wine Tote with Protective Dividers

This strong 6 bottle wine tote features dividers to protect the bottles from breakage and sturdy construction provides stability when transporting. Handle includes hook and loop fastener closure so that the bag is easier to carry when at maximum usage. This durable wine tote is an excellent gift for wineries, vineyards, bed and breakfasts, corporate celebratory events and more. It also has 2 storage Pockets inside. This tote is washable.

| 100  | 250  | 500  | 1,000 | 2,500+ |     |
|------|------|------|-------|--------|-----|
| 2.90 | 2.70 | 2.60 | 2.55  | 2.49   | (C) |
|      | 2.59 | 2.49 | 2.29  | 2.29   | (C) |

Black

Burgundy

9th Annual Wine and Culinary Festival