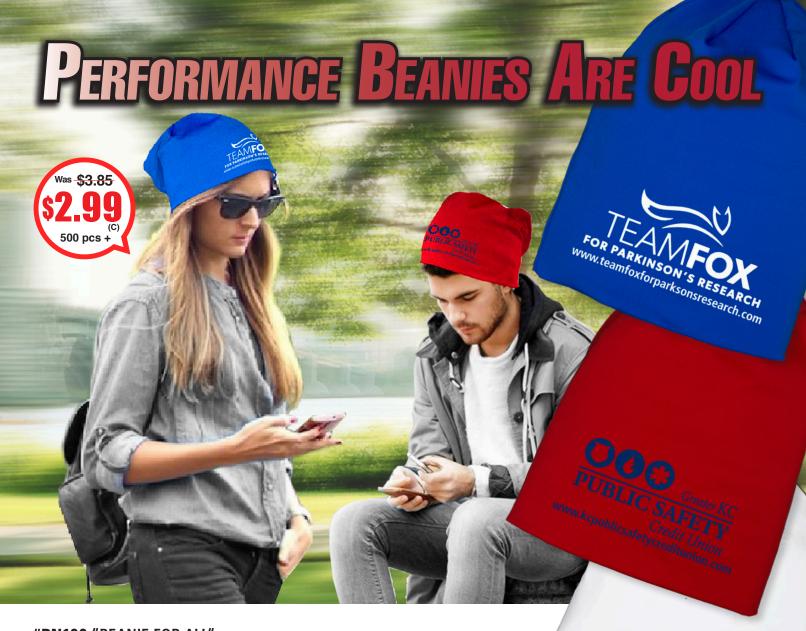

## **#BN100** "BEANIE FOR ALL" Performance Beanie

One size fits all 92% Dacron, 8% Spandex beanie. Stretchy fabric for a comfortable fit on most adult head sizes.

| 100  | 250  | 500  | 1,000 | 2,500+ |     |
|------|------|------|-------|--------|-----|
| 4.10 | 3.95 | 3,85 | 3.75  | 3.65   | (C) |
|      | 3.25 | 2.99 | 2.99  | 2.99   | (C) |

**Size**: 10" W x 10-3/4" H . **Imprint Area**: 7" W x 4" H **Weight**: 13-1/2 lbs. (100 pcs.).

Setup Charge: 55.00 (G). Price Includes: one color imprint, one location. One color, one location imprint only. Email Proof: 7.50 (G), add 2 days to production time. Repeat Screen: 27.50 (G). Packaging: Bulk. Production Time: 5 Days. Material: 92% Polyester and 8% Spandex