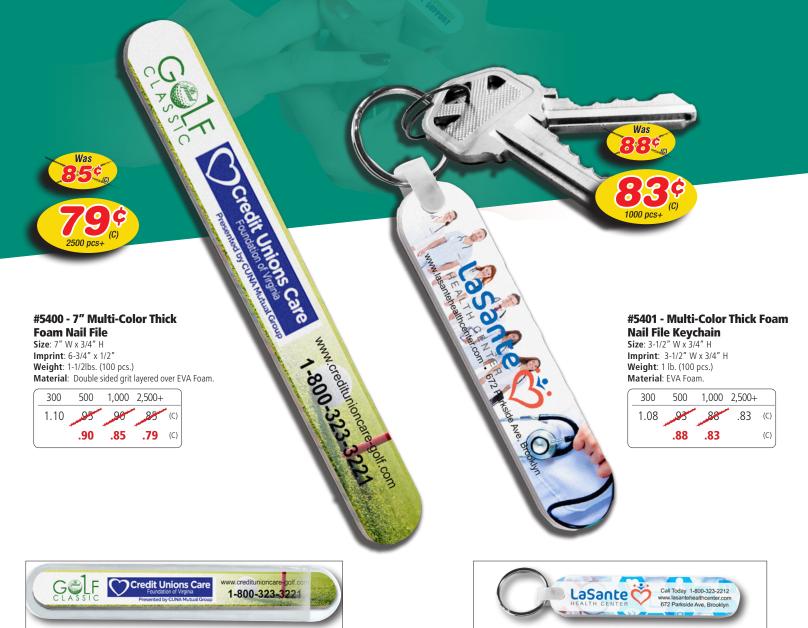

## Smooth, Shape and Save With 4 Color Process Nail Files

**#5400** Shown with **Optional** Backside Imprint<sup>†</sup> **Optional** Add Files into Vinyl Sleeve, add .25 (G) each

**#5401** Shown with **Optional** Backside Imprint<sup>†</sup>