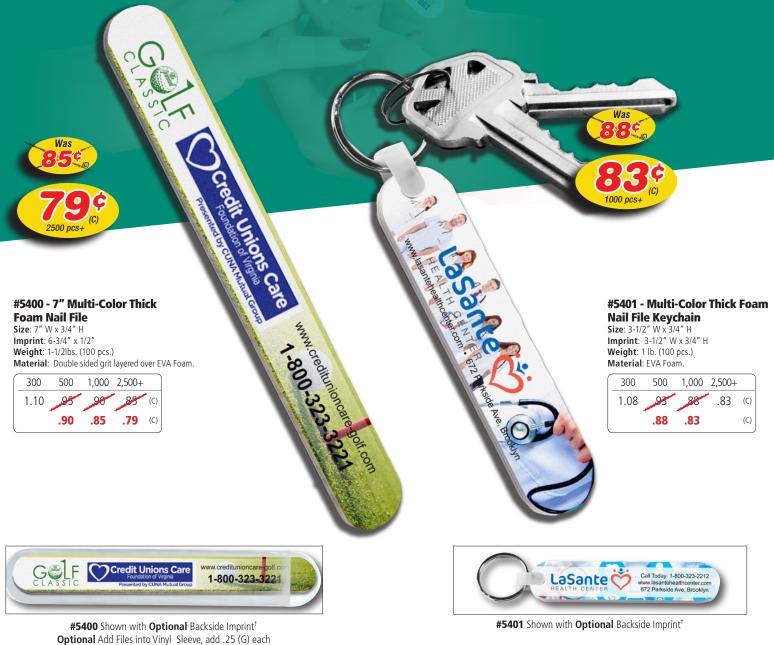

\*PhotoImage ® Full Color Imprint Setup Charge: 55.00 (G) for one-sided imprint or same artwork used on both sides. If 2nd side imprint is a different image, add 55.00 (G) setup charge. Please note nail files and vinyl sleeves are packed bulk separately. To insert files into vinyl sleeves please add .25 (G) each and specify. Price Includes: up to a Full Color Imprint on one side of nail file. 2nd side imprint is available for additional charge shown in price chart.

Email Proof: 7.50 (G), add 2 days to production time. Repeat Setup: 27.50 (G). Production Time: 5 days. Packaging: Bulk. Nail files ship bulk and are not inserted into Clear Vinyl Sleeves. For insertion please add .25 (G) and specify.