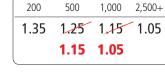

## HAVE MORE TIME? TRY OVERSEAS PRODUCTION.

| Overseas Production: | 5,000 | 10,000 | 25,000+ |     |
|----------------------|-------|--------|---------|-----|
| #51000P 10-12 Weeks  | .62   | .57    | .52     | (C) |