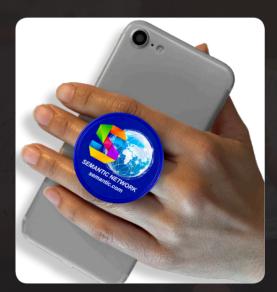

## A Throne For Your Phone

Cell Phone Holder & Stand

(C)

(C)

Shown Collapsed

## **#5100 "THE GRACE" PHONE HOLDER AND STAND**

Our new CellSpot Phone Holder and Stand is the perfect accessory for cell phones. It's a convenient cell phone holder for firm gripping and also a horizontal or vertical phone stand. Removable adhesive sticks to the back of your phone. Instructions included.