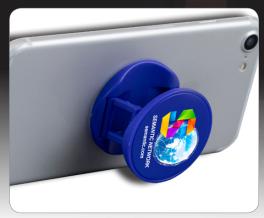

## A Throne For Your Phone

Cell Phone Holder & Stand

(C)

(C)

Shown Collapsed

## **#5100 "THE GRACE" PHONE HOLDER AND STAND**

Our new CellSpot Phone Holder and Stand is the perfect accessory for cell phones. It's a convenient cell phone holder for firm gripping and also a horizontal or vertical phone stand. Removable adhesive sticks to the back of your phone. Instructions included.

Available with a spot color or Photolmage full color imprint.

SHOWN WITH **PHOTOIMAGE** 4 COLOR PROCESS **IMPRINT** 

Product Size: 1 5/8" Dia. - Extended: 1" H

Imprint Area: 1-7/16" Dia

WHITE

Screen Setup Charge: 55.00 (G). Price Includes: One color imprint, one location. Additional Imprint Color: add .30 (G) running charge, plus 55.00 (G) Setup Charge. PMS Color Match: 40.00 (G) per color. Photolmage ® Full Color - Setup Charge: add .50 (G) running charge, plus 55.00 (G) Setup Charge. Email Proof: 7.50 (G), add 2 days to production time. Repeat Setup: 25.00 (G). Production Time: 5 Days. Weight: 3-1/2 lbs. (100pcs.) Packaging: Bulk. Material: Plastic ABS.