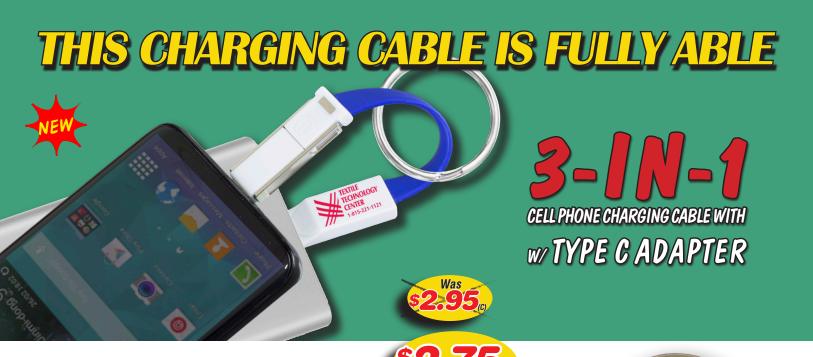

## Keychain 3-in-1 Cell Phone Charging Cable with Type C Adapter

This travel charging cable is 5 1/2" long, but in folds half by a built-in magnet which makes the cable even smaller. Nice and convenient 1" key ring design. To use with iPhones, Android and any phone that take the new Type C attachment.

Size: 2 3/4" x 1/2" folded **Imprint**: 7/16" x 3/4"

| the state of the s |      |       | OEE   |
|--------------------------------------------------------------------------------------------------------------------------------------------------------------------------------------------------------------------------------------------------------------------------------------------------------------------------------------------------------------------------------------------------------------------------------------------------------------------------------------------------------------------------------------------------------------------------------------------------------------------------------------------------------------------------------------------------------------------------------------------------------------------------------------------------------------------------------------------------------------------------------------------------------------------------------------------------------------------------------------------------------------------------------------------------------------------------------------------------------------------------------------------------------------------------------------------------------------------------------------------------------------------------------------------------------------------------------------------------------------------------------------------------------------------------------------------------------------------------------------------------------------------------------------------------------------------------------------------------------------------------------------------------------------------------------------------------------------------------------------------------------------------------------------------------------------------------------------------------------------------------------------------------------------------------------------------------------------------------------------------------------------------------------------------------------------------------------------------------------------------------------|------|-------|-------|
| Red                                                                                                                                                                                                                                                                                                                                                                                                                                                                                                                                                                                                                                                                                                                                                                                                                                                                                                                                                                                                                                                                                                                                                                                                                                                                                                                                                                                                                                                                                                                                                                                                                                                                                                                                                                                                                                                                                                                                                                                                                                                                                                                            | Blue | White | Black |