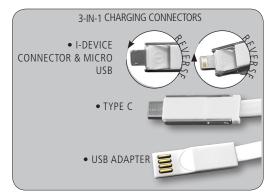

## Keychain 3-in-1 Cell Phone Charging Cable with Type C Adapter

This travel charging cable is 5 1/2" long, but in folds half by a built-in magnet which makes the cable even smaller. Nice and convenient 1" key ring design. To use with iPhones, Android and any phone that take the new Type C attachment.