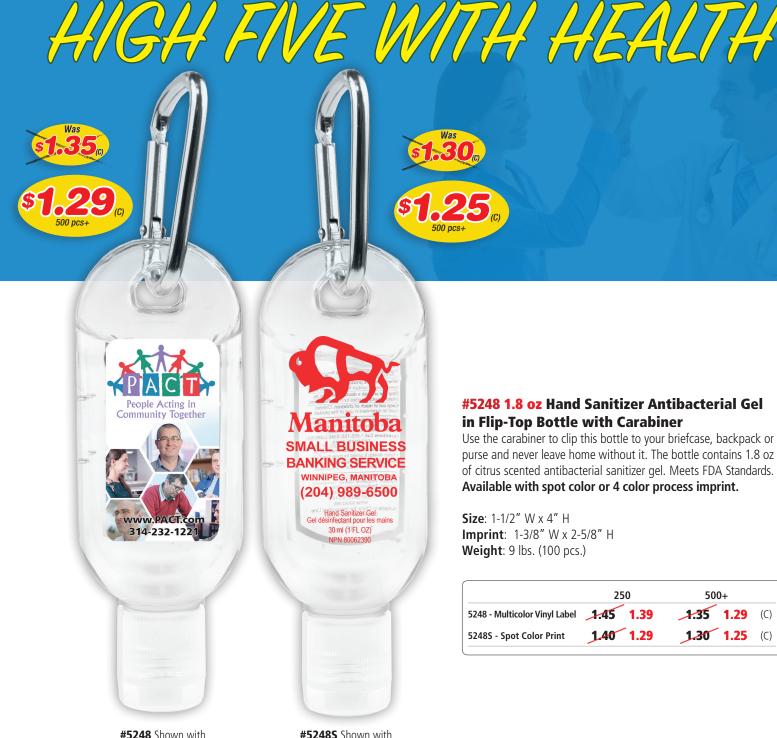

**#5248** Shown with Multicolor Vinyl Label\*

**#5248S** Shown with Spot Color Direct Print

\*Multicolor Vinyl Label - Setup Charge: 55.00 (G). Price includes: up to a Full Color Imprint on white vinyl label (exact color match not quaranteed). Spot Color Direct Print – Setup Charge: 55.00 (G) per color. Price includes: one color imprint, one location. Additional Imprint Colors: .30 (G) running charge, plus Setup Charge. PMS Color Match Charge: 40.00 (G) per color, not available for Full Color Imprint. Email Proof Charge: 7.50 (G), add 2 days to production time. Repeat Setup Charge: 25.00 (G).

Production Time: 5 days. Packaging: Bulk/25 pcs per Polybag. Material: PVC Plastic Bottle w/Polypropylene Plastic Cap

Please note: Only ground freight shipping at regular published rates, are available in the continental U.S. for hand sanitizers. However, if expedited shipping is required a \$50 fee per box will be charged as hazardous materials (sanitizers) documentation is required, ONLY FedEx carrier allowed for expedited shipping. Hand Sanitizers shipping to Alaska, Hawaii and Puerto Rico automatically require hazmat documentation and a \$50(G) charge per box fee. For spot color imprint: Small shifting of imprint cannot be avoided when printing. As each product is manufactured and printed individually, up to 3/16" movement in logo alignment may occur. Hand Sanitizers are intended for individual use and cannot be compared one to another. Small bubbles in vinyl label cannot be avoided as labels are applied manually and cannot be perfectly aligned on bottle or compared one to another or order to order. Clear ingredients label on back will be visible through the front and may make imprint difficult to read. Thin lines and small text are not recommended.