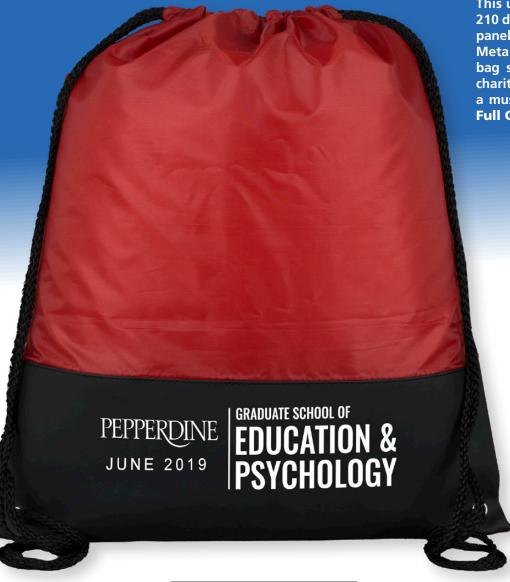

## DRAWSTRING BACKPACKS ON SALE NOW!

1,000

2.10 **1.75 1.39 1.39 (**C)

2,500+2.00 (c) This useful and practical backpack is made of 210 denier polyester with 8mil black vinyl front panel and nylon braided drawstring closure. Metal grommets prevent tearing and increase bag strength. Great for schools, universities, charity walks, and retailers, this backpack is a must! Also available with a PhotoImage **Full Color Imprint!** 

## #942 'McKinley' **Drawstring Cinch Pack Backpack**

**Size**: 13-1/2" W x 17-1/2" H **Imprint**: 3-1/2"W x 10" H

Optional Imprint Area: 10" x 9" W

## **Available Backpack Colors:**

Lime Green

Red

Shown with Optional Topside Optional PhotoImage ® Full Color Imprint\*

Setup Charge: 55.00 (G) per location. Price Includes: One color imprint, one location. Additional Location Imprint: add .50 (G) running charge, plus Setup Charge. PMS Color Match: 40.00 (G) per color, not available for 4 color process imprint. \*PhotoImage ® Full Color Imprint Setup Charge: add 1.10 (G) running charge (minimum 200 pieces), plus 55.00 (G) Setup Charge, add 3 days production time. Available only on Optional Imprint Area. Repeat Setup: 25.00 (G). Email Proof: 7.50 (G), add 2 days to production time. Production Time: 5 Days. Weight: 15 lbs. (100 pcs.). Packaging: Bulk. Material: 210D Polyester with Black Vinyl.