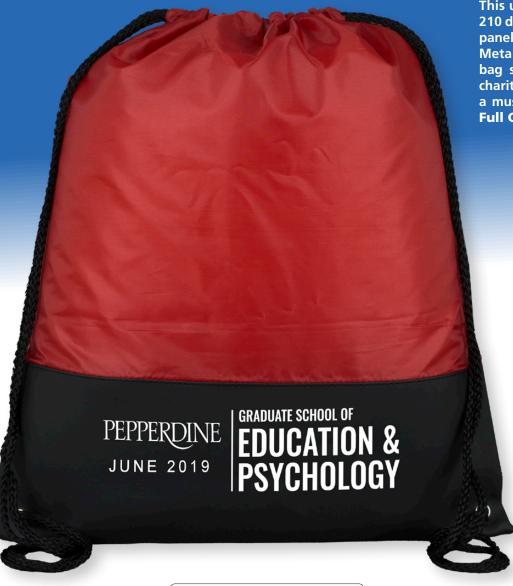

## DRAWSTRING BACKPACKS ON SALE NOW!

1,000

2.10 **1.75 1.39 1.39 (**C)

2.50

2.30

2,500+2.00 (c) This useful and practical backpack is made of 210 denier polyester with 8mil black vinyl front panel and nylon braided drawstring closure. Metal grommets prevent tearing and increase bag strength. Great for schools, universities, charity walks, and retailers, this backpack is a must! Also available with a PhotoImage **Full Color Imprint!** 

## #942 'McKinley' **Drawstring Cinch Pack Backpack**

**Size**: 13-1/2" W x 17-1/2" H **Imprint**: 3-1/2"W x 10" H

Optional Imprint Area: 10" x 9" W

## **Available Backpack Colors:**

Lime Green

Shown with Optional Topside Optional PhotoImage ® Full Color Imprint\*

Setup Charge: 55.00 (G) per location. Price Includes: One color imprint, one location. Additional Location Imprint: add .50 (G) running charge, plus Setup Charge. PMS Color Match: 40.00 (G) per color, not available for 4 color process imprint. \*PhotoImage ® Full Color Imprint Setup Charge: add 1.10 (G) running charge (minimum 200 pieces), plus 55.00 (G) Setup Charge, add 3 days production time. Available only on Optional Imprint Area. Repeat Setup: 25.00 (G) Email Proof: 7.50 (G), add 2 days to production time. Production Time: 5 Days. Weight: 15 lbs. (100 pcs.). Packaging: Bulk. Material: 210D Polyester with Black Vinyl.