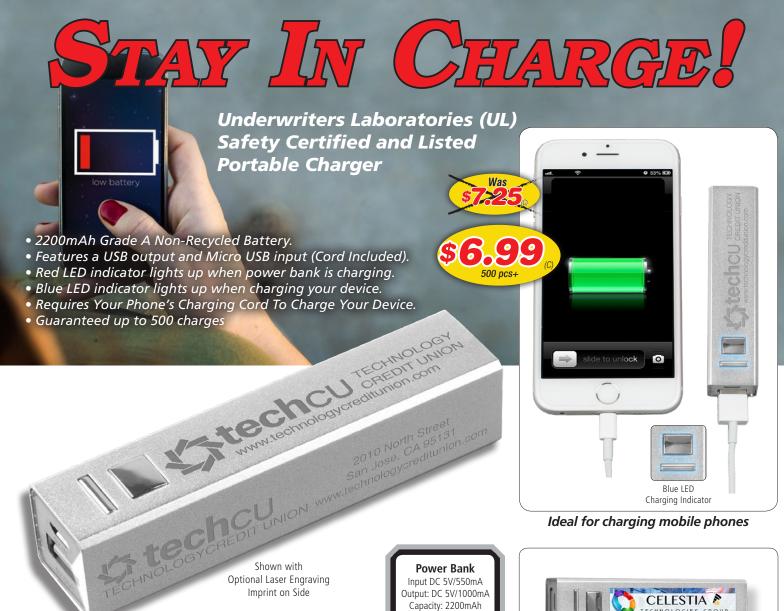

## UL Listed Aluminium 2200 mAh Lithium Ion Portable Power Bank Charger

Aluminum alloy case (laser engraved) 2200 mAh Underwriters Laboratories (UL) Listed lithium ion Power Bank Charger recharges your cell and mobile phone battery when it's running low. Output is 5 Volts/1 Amp; complete instructions included. UL File #MH61064, XRN Series – The Power Bank and all of its components, standards and performance comply with the rigorous

standards of the UL, the premier product safety, certification and testing laboratory in the World.

Laser Engraving Setup Charge: 55.00 (G) per location. Price Includes: Laser engraving, one location. Additional Location: .add .35 (G) running charge, plus Setup Charge. \*PhotoImage ® Full Color Imprint: add .30 (G) running charge, plus 55.00 (G) Setup Charge. Email Proof: 7.50 (G), add 2 days to production time. Repeat Setup Charge: 27.50 (G). Production Time: 5 days. Packaging: Gift Box. Material: Aluminium. Weight: 15 lbs. (50 pcs.) Size: 3-11/16" W x 13/16" H. Laser Imprint: 2-5/8 W" x 1/2" H. Optional Backside Imprint: 3-1/2" W x 1/2" H. Input: 5 Volts DC; Output: 1000mAh. Capacity: 2200 mAh.