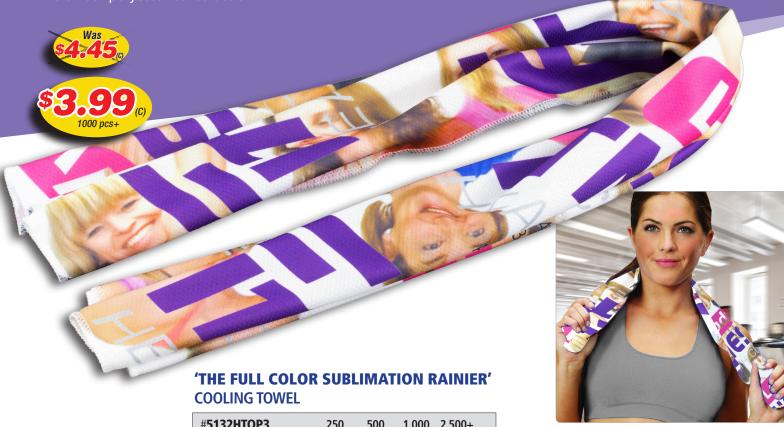

## FULL COLOR SUBLIMATION 'RAINIER COOLING TOWEL!' WET AND WRING TO ACTIVATE!

Full Color Sublimation 'RAINIER COOLING TOWEL' keeps you cooler when working out in the gym or when outdoors playing sports or participating in other activities in the heat. Simply wet with water and wring to activate. The specialized air pocket construction quickly absorbs and retains water better than standard materials, and enhances air flow into the damp cloth creating a prolonged cooling effect. The moisture wicking properties draw moisture away your skin so you stay dry and comfortable. The RAINIER COOLING TOWEL remains dry to the touch. Simply re-wet and wring to reactivate and refresh as necessary. 100% eco-friendly chemical free microfiber polyester construction.

#5132HTOP3 250 1,000 2,500+ 15 Day Production 5.25 4.85 3.99 4.45 4.75 **SALE** 4.45 3.99 #5132HTOP 5,000 10,000 25,000+ 10-12 Weeks Production 2.99 2.65 2.35 (c)

Imprint Area: Full Bleed

Sublimation Setup Charge: 60.00 (G) regardless of number of colors. Price Includes: up to a Full Color, Full Bleed, Sublimation Imprint on White Cooling Towel on front side only (back location imprint not available). Available in spot color print in 5 production days, see Item #5132. Repeat Setup: 25.00 (G). Email Proof: 7.50 (G), add 2 days to production time. Pre-Production or Spec Sample: 80.00 (G), add 10 days to lead time. Weight: 7-1/2 lbs. (100 pcs.). Packaging: Bulk Packed. Size: 12" W x 32" H. Imprint Area: Full Bleed. Material: 100% Polyester.