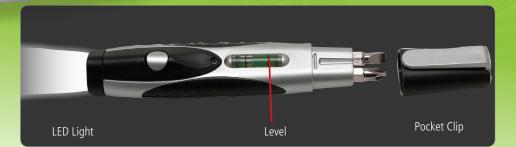

## **#5303B** 4 Bit Screwdriver Tool Kit with LED White Light and Level

Features 2 Phillips and 2 Flathead screwdriver bit, a bright white LED light, Level, and a pocket clip.

**Size**: 5-1/2" L x 1" H.