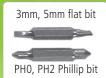

## WE SUPPLY THE DIY 22.10.

4 Steel Tool Bits Sizes Under Snap-On Cover

## **#5303B** 4 Bit Screwdriver Tool Kit with LED White Light and Level

Features 2 Phillips and 2 Flathead screwdriver bit, a bright white LED light, Level, and a pocket clip.

**Size**: 5-1/2" L x 1" H.