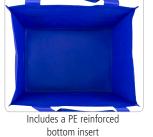

## CARRY ALL THE GR ( • ) • > > 거

This strong 80GSM non-woven polypropylene grocery bag is recyclable and reusable. Features a 23" long handle straps cross stitched for reinforcement, a 10" W gusset and a supportive hard fabric wrapped plastic bottom insert for extra reinforcement. Perfect protection for our environment! Reusable and Recyclable. Perfect protection for our environment!