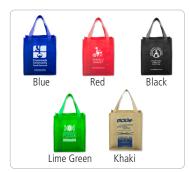

## **#923 80GSM Non-Woven Mega Grocery Shopping Tote Bag**

Size: 13" W x 15" H x 10" Gusset Handles: 23" Imprint: 5-3/4" W x 10" H Packaging: Bulk Weight: 29 lbs. (100 pcs.

Reusable Recyclable, Durable Totes