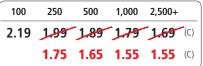

Please specify Promo #W3624 to receive special pricing at time of order placement as it cannot be applied later. This offer may not be combined with any other promotion, discount, coupon and/or special column pricing. Expires 5/31/2019. All prices are in US Dollars.