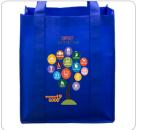

## CARRY ALL THE GR ( • ) • > > 거

This strong 80GSM non-woven polypropylene grocery bag is recyclable and reusable. Features a 23" long handle straps cross stitched for reinforcement, a 10" W gusset and a supportive hard fabric wrapped plastic bottom insert for extra reinforcement. Perfect protection for our environment! Reusable and Recyclable. Perfect protection for our environment!

## **#923 80GSM Non-Woven Mega Grocery Shopping Tote Bag**

Size: 13" W x 15" H x 10" Gusset Handles: 23" Imprint: 5-3/4" W x 10" H Packaging: Bulk Weight: 29 lbs. (100 pcs.

Reusable Recyclable, Durable Totes