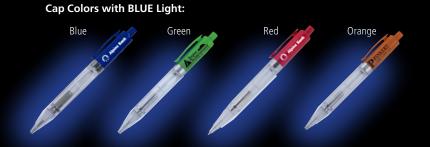

## WHICH UGHT IS RIGHT FOR YOUR BRIGHT PENS ON SALE



## #3005 Light Up Pen with RED Color LED Light

## #3000 Light Up Pen with BLUE Color LED Light

## Blue Blue



| 150                          | 250  | 500  | 1,000 | 2,500+ |    |
|------------------------------|------|------|-------|--------|----|
| 1.55 1.40 1.30 1.20 1.15 (c) |      |      |       |        |    |
| 1.45                         | 1.29 | 1.19 | 1.14  | 1.05 ( | C) |

Price Includes: One color imprint, one location. Setup Charge: 50.00 (G) per color. Additional Colors: .25 (G) running charge, plus setup. PMS Color Match: 40.00 (G) per color. Email Proof: 7.50 (G), add 2 days to production. Repeat Setup Charge: 25.00 (G). Packaging: Bulk. Weight: 7 lbs. (100 pcs.) Pen Ink Color: Black only. Battery life subject to individual use.

Size: 5-1/2" W x 1/2" H. Imprint: 1" W x 1/2" H (Horizontal Imprint is Standard).

IMPORTANT: Please specify Promo #**W3621** to receive special pricing