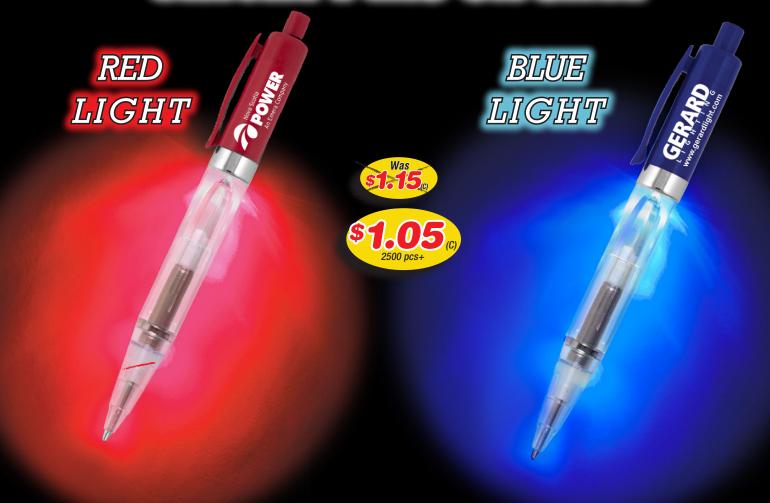

## WHICH UGHT IS RIGHT FOR YOUR BRIGHT PENS ON SALE

## #3005 Light Up Pen with RED Color LED Light

## #3000 Light Up Pen with BLUE Color LED Light

## Blue Blue

| 150                          | 250  | 500  | 1,000 | 2,500+ |    |
|------------------------------|------|------|-------|--------|----|
| 1.55 1.40 1.30 1.20 1.15 (c) |      |      |       |        |    |
| 1.45                         | 1.29 | 1.19 | 1.14  | 1.05 ( | C) |