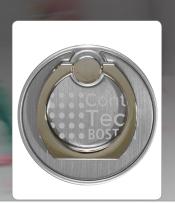

## What a Grand Stand!

**Cell Phone Metal Ring Holder and Stand** 

Shown with Ring In Standard Position

\$1.99<sub>(C)</sub>

Twisting ring for flexibility while holding or as stand

100

2.55

250

## #5129 'The Twister' - Cell Phone Metal Ring Holder and Stand

1,000

2.15

2.05

2.500+

**2.05** (C)

1.99 (C)

Convenient and safe metal ring grip prevents dropping and damaging mobile phones. Strong metal rotating ring also functions as a convenient phone stand for viewing videos, movies, playing music, reading the news or books and more. Laser engraved imprint on matte metal center. Adhesive backing is easily removed leaving minimal residue. Elegant black gift box with instruction card included in price.