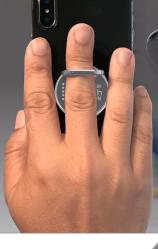

## #5129 'The Twister' - Cell Phone Metal Ring Holder and Stand

1,000

2.15

2.05

2.500+

**2.05** (C)

1.99 (C)

Convenient and safe metal ring grip prevents dropping and damaging mobile phones. Strong metal rotating ring also functions as a convenient phone stand for viewing videos, movies, playing music, reading the news or books and more. Laser engraved imprint on matte metal center. Adhesive backing is easily removed leaving minimal residue. Elegant black gift box with instruction card included in price.