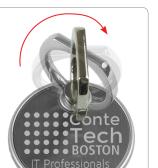

## What a Grand Stand!

**Cell Phone Metal Ring Holder and Stand** 

Shown with Ring In Standard Position

\$1.99<sub>(C)</sub>

Twisting ring for flexibility while holding or as stand

100

2.55

250

## #5129 'The Twister' - Cell Phone Metal Ring Holder and Stand

1,000

2.15

2.05

2.500+

**2.05** (C)

1.99 (C)

Convenient and safe metal ring grip prevents dropping and damaging mobile phones. Strong metal rotating ring also functions as a convenient phone stand for viewing videos, movies, playing music, reading the news or books and more. Laser engraved imprint on matte metal center. Adhesive backing is easily removed leaving minimal residue. Elegant black gift box with instruction card included in price.