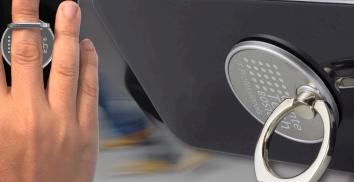

## #5129 'The Twister' - Cell Phone Metal Ring Holder and Stand

1,000

2.15

2.05

2.500+

**2.05** (C)

1.99 (C)

Convenient and safe metal ring grip prevents dropping and damaging mobile phones. Strong metal rotating ring also functions as a convenient phone stand for viewing videos, movies, playing music, reading the news or books and more. Laser engraved imprint on matte metal center. Adhesive backing is easily removed leaving minimal residue. Elegant black gift box with instruction card included in price.