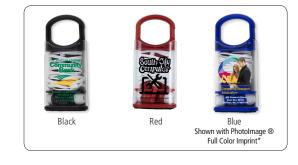

## Earbud Headphones, Phone Cleaner and Phone Stand in Carabiner Case

Includes matching color earbud headphones, a travelling case that doubles as a phone stand and convenient cell phone cleaner with a carabiner for attaching to your bag or purse.