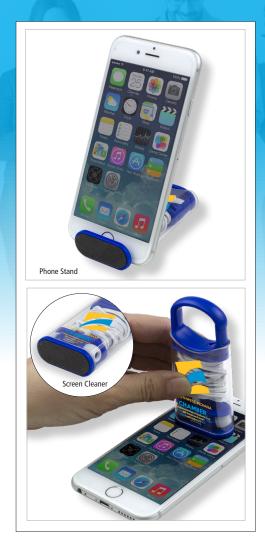

## Earbud Headphones, Phone Cleaner and Phone Stand in Carabiner Case

Includes matching color earbud headphones, a travelling case that doubles as a phone stand and convenient cell phone cleaner with a carabiner for attaching to your bag or purse.