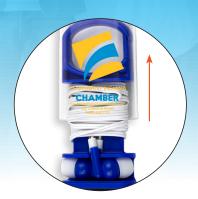

## TRIPLE THREAT EARBUD SET

\$1,79<sub>(C)</sub>

Slide Off Case Cover To Access Earbuds

## Earbud Headphones, Phone Cleaner and Phone Stand in Carabiner Case

Includes matching color earbud headphones, a travelling case that doubles as a phone stand and convenient cell phone cleaner with a carabiner for attaching to your bag or purse.