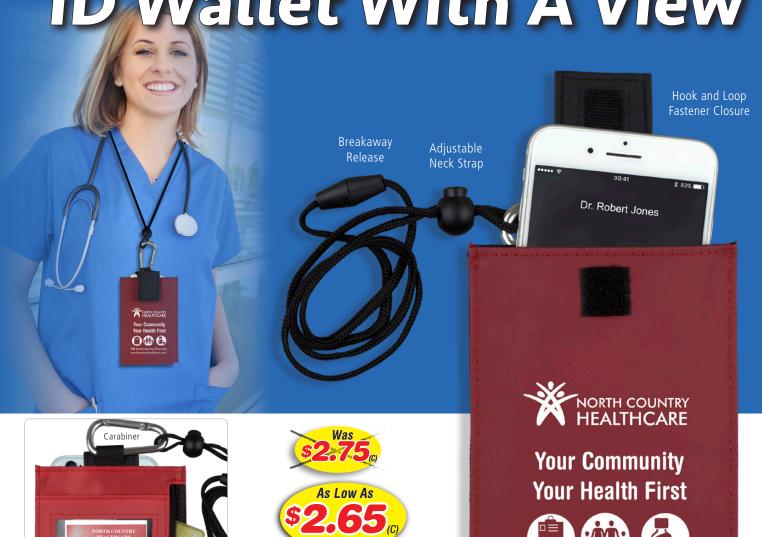

## Cell Phone & ID Holder Wallet with Carabiner and Breakaway Safety Lanyard

900 University Ave, Riverside, northcountryhealthcare.com

Large hook and loop fastener closure top pocket holds standard and larger cell phones (including largest cell phones like iPhone 8 Plus or iPhone 10) or other android mobile devices. The side zipper pocket is perfect for storing money, credit cards and other valuables, it measures 2-3/4" x 5-3/4". The back side has a clear 2 3/4" W x 4" H slip in vinyl pocket for an ID or Drivers License. The large central pocket holds your cellphone, it measures 3-3/4" W up to a 7" H. Convenient clip away carabiner and 16" adjustable neck lanyard with a safety breakaway release. Great for nurses and hospitals and other healthcare provides. Iphone® is registered trademarks of Apple® Inc.

**Imprint**: 2-1/2" W x 3-1/4" H.

Phone Pocket: 3-3/4" W up to a 7" H

**Size:** 4-1/4" W x 6-1/4" H ID Insert Size: 2-3/4" W x 4" H

100 250 500 1.000 2.500 3.10 2.95 2.85 2.75 2.69 2.99 2.89 2.65

Setup Charge: 55.00 (G). Price Includes: One color imprint, one location. One Color Imprint ONLY. PMS Color Match Charge: 40.00 (G) per color. Email Proof Charge: 7.50 (G), add 2 days to production time. Repeat Setup Charge: 25.00 (G). Packaging: Bulk. Production Time: 5 days. Material: PVC vinyl. Weight: 15-1/2 lbs. (150 pcs.)