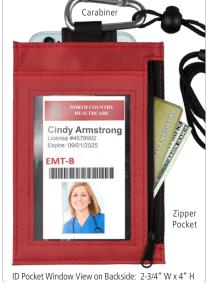

## Cell Phone & ID Holder Wallet with Carabiner and Breakaway Safety Lanyard

900 University Ave, Riverside, northcountryhealthcare.com

Large hook and loop fastener closure top pocket holds standard and larger cell phones (including largest cell phones like iPhone 8 Plus or iPhone 10) or other android mobile devices. The side zipper pocket is perfect for storing money, credit cards and other valuables, it measures 2-3/4" x 5-3/4". The back side has a clear 2 3/4" W x 4" H slip in vinyl pocket for an ID or Drivers License. The large central pocket holds your cellphone, it measures 3-3/4" W up to a 7" H. Convenient clip away carabiner and 16" adjustable neck lanyard with a safety breakaway release. Great for nurses and hospitals and other healthcare provides. Iphone® is registered trademarks of Apple® Inc.

**Imprint**: 2-1/2" W x 3-1/4" H.

Phone Pocket: 3-3/4" W up to a 7" H

**Size:** 4-1/4" W x 6-1/4" H ID Insert Size: 2-3/4" W x 4" H

100 250 500 1.000 2.500 3.10 2.95 2.85 2.75 2.69 2.99 2.89 2.65

Setup Charge: 55.00 (G). Price Includes: One color imprint, one location. One Color Imprint ONLY. PMS Color Match Charge: 40.00 (G) per color. Email Proof Charge: 7.50 (G), add 2 days to production time. Repeat Setup Charge: 25.00 (G). Packaging: Bulk. Production Time: 5 days. Material: PVC vinyl. Weight: 15-1/2 lbs. (150 pcs.)