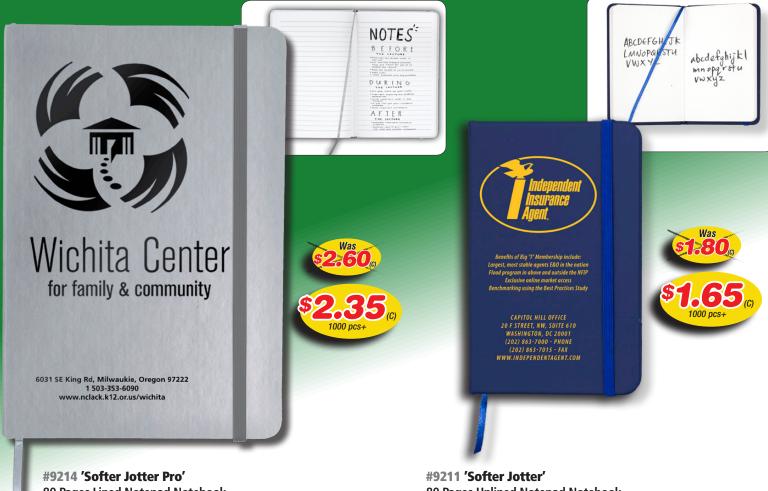

## OUGHT TO J

The outside skin of this notebook is made of a supersoft and smooth PVC material. 80 pages notebook paper with matching color bookmark and stretchy closure strap. Available with a Spot Color or Full Color Imprint.

**#9214 Size**: 5-3/4" W x 8-1/4" H. Imprint: 4" W x 7-3/4" H. Backside Imprint: 5-1/4" W x 5-1/4" H

**#9211 Size**: 3-1/2" W x 5-1/2" H. **Imprint**: 2-1/2" W x 4-1/2" H.

IMPORTANT: Please specify Promo #W3610 to receive special pricing at time of order placement as it cannot be applied later. This offer may not be combined with any other promotion, discount, coupon and/or special column pricing (EQP & NQP do not apply sorry no exceptions). Expires 11/30/2019. All prices are in US Dollars.