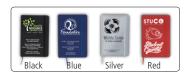

## OUGHT TO J

The outside skin of this notebook is made of a supersoft and smooth PVC material. 80 pages notebook paper with matching color bookmark and stretchy closure strap. Available with a Spot Color or Full Color Imprint.

## 80 Pages Unlined Notepad Notebook

| 100  | 250  | 500  | 1,000 | 2,500+ |     |
|------|------|------|-------|--------|-----|
| 2.15 | 2.00 | 1.90 | 1.80  | 1.75   | (C) |
|      | 1.95 | 1.85 | 1.75  | 1.69   |     |

**#9214 Size**: 5-3/4" W x 8-1/4" H. Imprint: 4" W x 7-3/4" H. Backside Imprint: 5-1/4" W x 5-1/4" H

**#9211 Size**: 3-1/2" W x 5-1/2" H. **Imprint**: 2-1/2" W x 4-1/2" H.

IMPORTANT: Please specify Promo #E3610 to receive special pricing at time of order placement as it cannot be applied later. This offer may not be combined with any other promotion, discount, coupon and/or special column pricing (EQP & NQP do not apply sorry no exceptions). Expires 11/30/2019. All prices are in US Dollars.