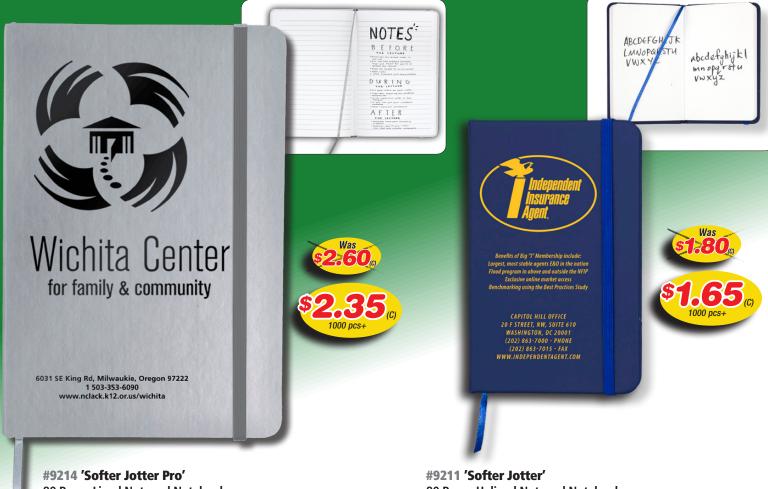

## OUGHT TO J

The outside skin of this notebook is made of a supersoft and smooth PVC material. 80 pages notebook paper with matching color bookmark and stretchy closure strap. Available with a Spot Color or Full Color Imprint.

## 80 Pages Lined Notepad Notebook

| 100  | 250  |      | 1,000 | -    |     |
|------|------|------|-------|------|-----|
| 2.80 | 2.70 | 2.65 | 2.60  | 2.55 | (C) |
|      | 2.65 | 2.59 | 2.55  | 2.45 |     |

**#9214 Size**: 5-3/4" W x 8-1/4" H. Imprint: 4" W x 7-3/4" H. Backside Imprint: 5-1/4" W x 5-1/4" H

**#9211 Size**: 3-1/2" W x 5-1/2" H. **Imprint**: 2-1/2" W x 4-1/2" H.

IMPORTANT: Please specify Promo #E3610 to receive special pricing at time of order placement as it cannot be applied later. This offer may not be combined with any other promotion, discount, coupon and/or special column pricing (EQP & NQP do not apply sorry no exceptions). Expires 11/30/2019. All prices are in US Dollars.

#9214 Shown with 4 Color Process Imprint\*