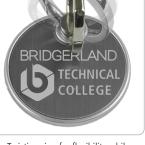

Imprint: 1-1/4" W x 3/4" H Laser Imprint

Color: Silver

## #5129 'The Twister' - Cell Phone Metal Ring Holder and Stand

Convenient and safe metal ring grip prevents dropping and damaging mobile phones. Strong metal rotating ring also functions as a convenient phone stand for viewing videos, movies, playing music, reading the news or books and more. Laser engraved imprint on matte metal center. Adhesive backing is easily removed leaving minimal residue. Elegant black gift box with instruction card included in price.