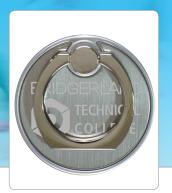

## What a Grand Stand!

**Cell Phone Metal Ring Holder and Stand** 

Shown with Ring In Standard Position

Shown with PhotoImage ®
Full Color Imprint with Doming\*

Phone Stand

Twisting ring for flexibility while holding or as stand

## #5129 'The Twister' - Cell Phone Metal Ring Holder and Stand

Convenient and safe metal ring grip prevents dropping and damaging mobile phones. Strong metal rotating ring also functions as a convenient phone stand for viewing videos, movies, playing music, reading the news or books and more. Laser engraved imprint on matte metal center. Adhesive backing is easily removed leaving minimal residue. Elegant black gift box with instruction card included in price.