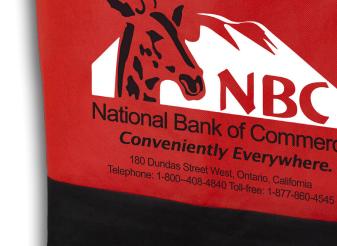

## **Large Beach, Corporate and Travel Tote Bag**

This large and economical 80GSM non-woven tote bag features black accented handles and bottom, reinforced shoulder length handles. Large imprint area unobstructed by straps. Reusable and Recyclable. Also available with a Full Color Imprint!\*

Shown with **Optional** PhotoImage ® Full Color Imprint\*

Setup Charge: 55.00 (G) per color, per location. Price Includes: One color imprint, one location. PMS Color Match Charge: 40.00 (G) per color, not available for Full Color Imprint. Additional Color/Location Imprint: add .50 (G) running charge, plus Setup Charge. \*PhotoImage ® Full Color Imprint Charge: add 1.10 (G) running charge, plus 55.00 (G) Setup Charge: Exact color match cannot be achieved. Add 3 Days to Production. Repeat Setup Charge: 25.00 (G). Email Proof Charge: 7.50 (G), add 2 days to production time. Production Time: 5 Days. Packaging: Bulk Weight: 12 lbs. (100 pcs.). Material: 80GSM Non-Woven Polypropylene.