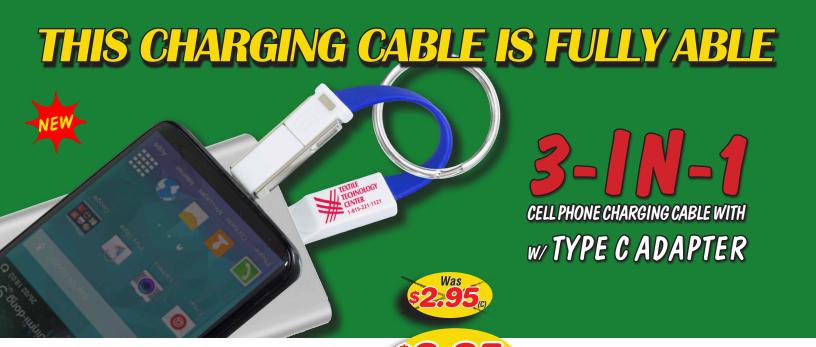

## Keychain 3-in-1 Cell Phone Charging Cable with Type C Adapter

This travel charging cable is 5 1/2" long, but in folds half by a built-in magnet which makes the cable even smaller. Nice and convenient 1" key ring design. To use with iPhones, Android and any phone that take the new Type C attachment.

Size: 2 3/4" x 1/2" folded Imprint: 7/16" x 3/4"

Setup Charge: 55.00 (G) per color, per location. Price Includes: One color imprint, one location. Additional Color Imprint: add .30 (G) running charge, plus Setup Charge. PMS Color Match Charge: 40.00 (G) per color. Repeat Setup Charge: 25.00 (G). Email Proof Charge: 7.50 (G), add 2 days to production time. Production Time: 5 Days. Packaging: Bulk. Weight: 3-1/2 lbs. (100pcs.). Material: ABS Plastic