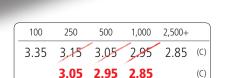

Size: 2 3/4" x 1/2" folded Imprint: 7/16" x 3/4"

Setup Charge: 55.00 (G) per color, per location. Price Includes: One color imprint, one location. Additional Color Imprint: add .30 (G) running charge, plus Setup Charge. PMS Color Match Charge: 40.00 (G) per color. Repeat Setup Charge: 25.00 (G). Email Proof Charge: 7.50 (G), add 2 days to production time. Production Time: 5 Days. Packaging: Bulk. Weight: 3-1/2 lbs. (100pcs.). Material: ABS Plastic