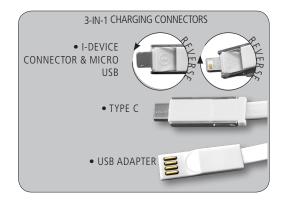

## Keychain 3-in-1 Cell Phone Charging Cable with Type C Adapter

This travel charging cable is 5 1/2" long, but in folds half by a built-in magnet which makes the cable even smaller. Nice and convenient 1" key ring design. To use with iPhones, Android and any phone that take the new Type C attachment.