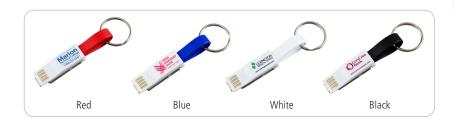

## Keychain 3-in-1 Cell Phone Charging Cable with Type C Adapter

This travel charging cable is 5 1/2" long, but in folds half by a built-in magnet which makes the cable even smaller. Nice and convenient 1" key ring design. To use with iPhones, Android and any phone that take the new Type C attachment.

Size: 2 3/4" x 1/2" folded Imprint: 7/16" x 3/4"

Setup Charge: 55.00 (G) per color, per location. Price Includes: One color imprint, one location. Additional Color Imprint: add .30 (G) running charge, plus Setup Charge. PMS Color Match Charge: 40.00 (G) per color. Repeat Setup Charge: 25.00 (G). Email Proof Charge: 7.50 (G), add 2 days to production time. Production Time: 5 Days. Packaging: Bulk. Weight: 3-1/2 lbs. (100pcs.). Material: ABS Plastic