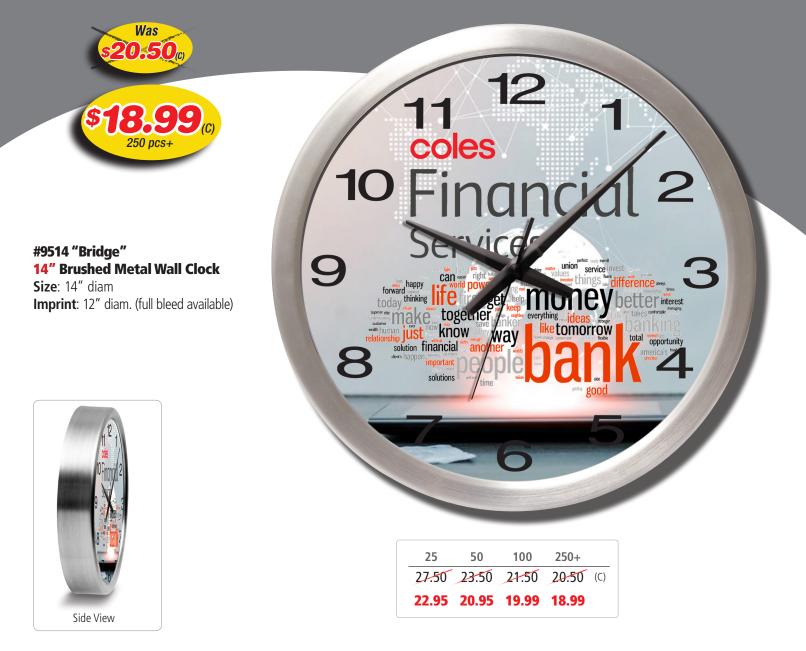

Brushed Metal Wall Clock features a brilliant Chrome finished metal case with a large imprint area. It provides great branding exposure 24 hours a day. It can be printed with a full bleed and up to 4 color process graphics. **Pricing includes up to a 4 Full Color Imprint\* on the clock dial with just one low setup charge.** 

\*PhotoImage **®** Full Color Imprint Setup Charge: 60.00 (G). Price Includes: up to a Full Color Imprint. Exact color match on a Full Color Imprint is not guaranteed. Choose a clock number style from our website or create a custom dial. Email Proof Charge: 7.50 (G), add 2 days to production time. Repeat Setup Charge: 25.00 (G). Production Time: 7 Days - 100 pcs or less (250 to 500 12 – 15 days after all approvals). Packaging: Gift Box/Battery Included. Weight: 2 1/2 lbs. (each). Assembled in the USA.