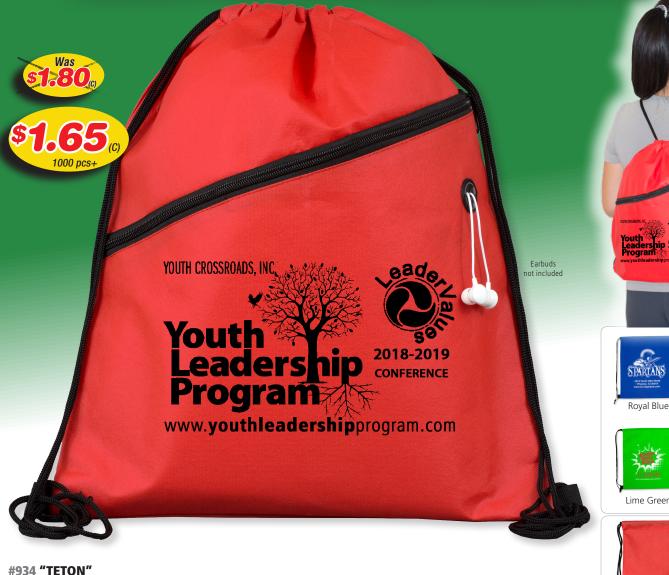

## TUNE BACK IN

BACKPACK WITH BUILT IN EARBUDS/EARPHONE SLOT

## **Drawstring Cinch Pack Backpack withLarge Zipper Pocket & Built-In Ear Buds Slot**

Size: 14" W x 17" H. Imprint: 5"H x 9" W.

This 80GSM non-woven sports backpack cinch pack comes with a drawstring closure, reinforced eyelets and 5mm twisted drawstring cord. It features an extra large front zippered pocket, a built-in eyelet slot for earbuds, and is economically priced, reusable and Recyclable. Also available with a Full Color Imprint!\*

| 150  | 250  | 500  | 1,000 | 2,500+ |     |
|------|------|------|-------|--------|-----|
| 2.20 | 2.00 | 1.90 | 1.80  | 1.70   | (C) |
|      | 1.95 | 1.75 | 1.65  | 1.65   |     |

Shown with PhotoImage ® Full Color Imprint\*