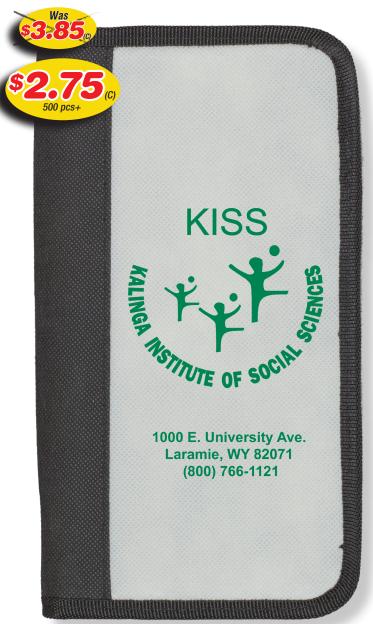

## AN OUTSTANDING TRAVEL COMPANION

## #5315 "The Seven Seas" Travel Tech Accessory & Passport Holder

This deluxe padded travel case comes with a large pocket on the front. On the inside, it comes with a pocket for passports, another pocket for tickets, business card pocket, pen loop, 2 elastic loops for cable management, 1 elastic mesh pocket storage. Stay organized when traveling and find all your cords and chargers quickly and conveniently.

**Size**: 5-1/2" W x 9-3/4" H **Imprint**: 3" W x 8" H

| 4 30 | 250<br>4.10 | <br>1,000 | 2,500+<br>3.75 (C) |
|------|-------------|-----------|--------------------|
| 4.50 |             |           | <b>2.75</b> (c)    |

Gray

**Setup Charge**: 55.00 (G) per color. **Price Includes**: One color imprint, one location. **PMS Color Match Charge**: 40.00 (G) per color. **Email Proof Charge**: 7.50 (G), add 2 days to production time. **Repeat Setup Charge**: 25.00 (G). **Production Time**: 5 Days. **Case Material**: 80GSM Non-Woven Polypropylene with Polypropylene Webbing and Polyester Mesh. **Weight**: 24 lbs. (100 pcs.). **Packaging**: Bulk