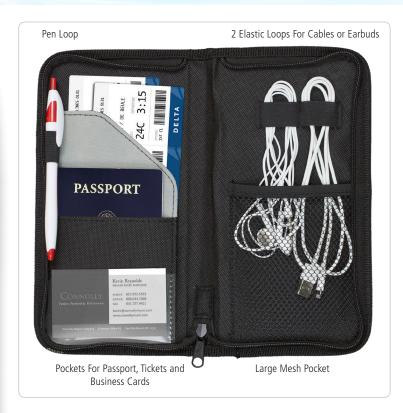

## #5315 "The Seven Seas" Travel Tech Accessory & Passport Holder

This deluxe padded travel case comes with a large pocket on the front. On the inside, it comes with a pocket for passports, another pocket for tickets, business card pocket, pen loop, 2 elastic loops for cable management, 1 elastic mesh pocket storage. Stay organized when traveling and find all your cords and chargers quickly and conveniently.