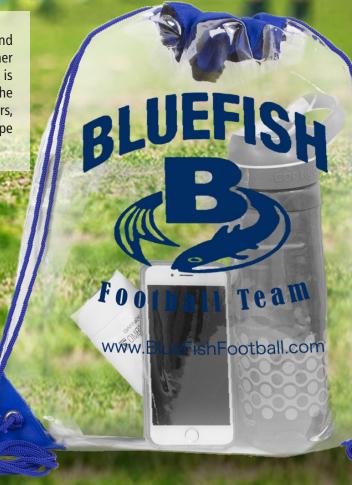

## THE SEE THROUGH CREW

CLEAR DRAWSTRING BACKPACKS ON SALE NOW!

Made of clear PVC material which meets CPSIA and Prop 65 specifications for lead, phthalates and other heavy metals. This useful and practical backpack is ideal for stadiums, events, schools and universities, the workplace, charity walks, all a must. Reinforced corners, strong metal grommets and braided drawstring rope closure prevents tearing and increase bag strength.

## **Tall Clear Drawstring Cinch Pack Backpack**

Size: 13" W x 16" H **Imprint**: 10"H x 10" W

Material: Vinyl with 80GSM Non-Woven Polypropylene Trim

with Nylon Rope Handle

| 100  | 250  | 500  | 1,000 | 2,500+          |
|------|------|------|-------|-----------------|
| 3.15 | 2.95 | 2.85 | 2.75  | 2.70 (C)        |
|      | 2.75 | 2.65 | 2.55  | <b>2.49</b> (C) |