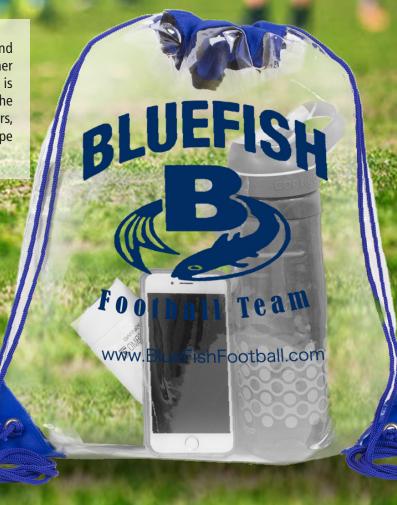

## THE SEE THROUGH CREW

CLEAR DRAWSTRING BACKPACKS ON SALE NOW!

Made of clear PVC material which meets CPSIA and Prop 65 specifications for lead, phthalates and other heavy metals. This useful and practical backpack is ideal for stadiums, events, schools and universities, the workplace, charity walks, all a must. Reinforced corners, strong metal grommets and braided drawstring rope closure prevents tearing and increase bag strength.

## **Tall Clear Drawstring Cinch Pack Backpack**

Size: 13" W x 16" H **Imprint**: 10"H x 10" W

Material: Vinyl with 80GSM Non-Woven Polypropylene Trim

with Nylon Rope Handle

| 100  | 250  | 500  | 1,000 | 2,500+          |
|------|------|------|-------|-----------------|
| 3.15 | 2.95 | 2.85 | 2.75  | 2.70 (C)        |
|      | 2.75 | 2.65 | 2.55  | <b>2.49</b> (C) |