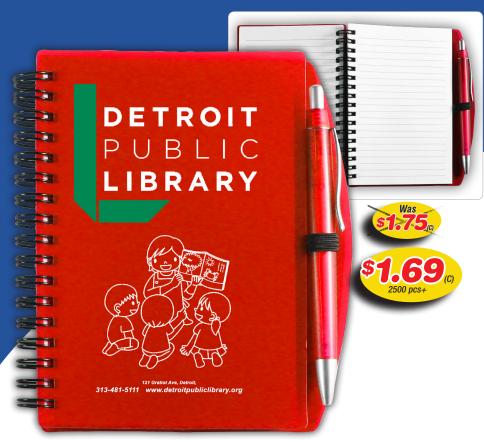

## **Jotter Notepad Notebook with Pen**

This larger jotter comes with a sturdy polypropylene cover, matching pen, and includes 70 sheets of lined paper.

**Size**: 5 1/4" W x 6 1/8" H Imprint: 3" W x 5" H Weight: 10-1/2 lbs. (50pcs.) Pen Ink Color: Black Only.

| 250  | 500  | 1,000 | 2,500+          |
|------|------|-------|-----------------|
| 2.00 | 1.90 | 1.80  | 1.75 (C)        |
| 1.85 | 1.80 | 1.75  | <b>1.69</b> (C) |

#9208 "Mountain View"