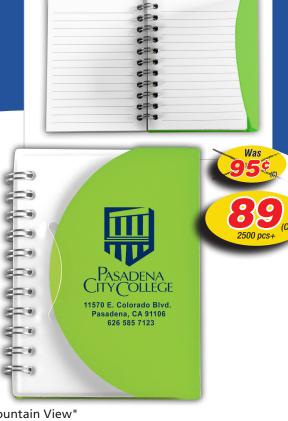

## **Pocket Jotter Notepad Notebook**

This pocket jotter features a sturdy polypropylene cover and includes 70 sheets of lined paper.

**Size**: 3" W x 4" H **Imprint**: 1-1/2" W x 2" H

Weight: 10-1/2 lbs. (50pcs.)

| [_ | 300  | 500  | 1,000 | 2,500+ |     |
|----|------|------|-------|--------|-----|
|    | 1.45 | 1.05 | 1.00  | 95     | (C) |
|    | -    | -    | ·     | ·      |     |

Screen Setup Charge: 55.00 (G) per color, per location. Price Includes: One color imprint, one location. PMS Color Match Charge: 40.00 (G) per color. Email Proof Charge: 7.50 (G), add 2 days to production time. Repeat Screen Charge: 25.00 (G). Production Time: 5 days. Material: Polypropylene Plastic.