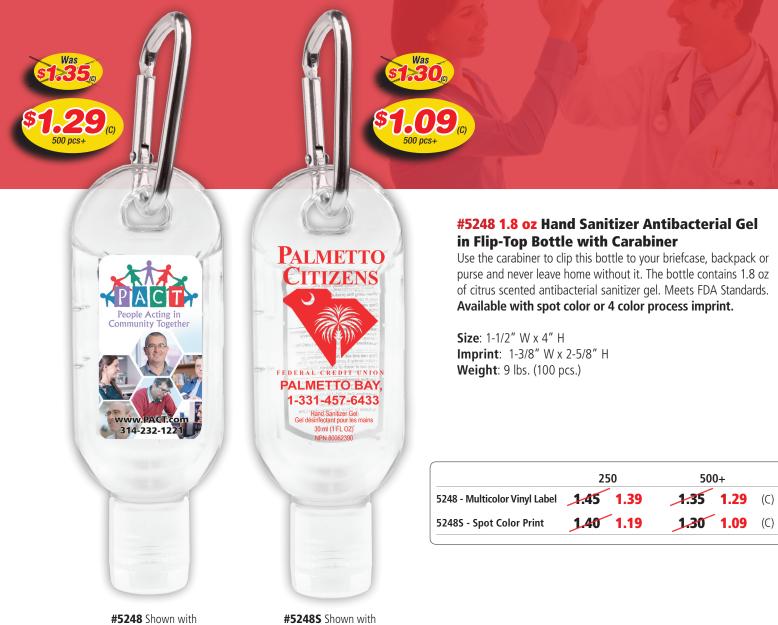

**#5248** Shown with Multicolor Vinyl Label\*

**#5248S** Shown with Spot Color Direct Print

\*Multicolor Vinyl Label - Setup Charge: 55.00 (G). Price includes: up to a Full Color Imprint on white vinyl label (exact color match not guaranteed). Spot Color Direct Print – Setup Charge: 55.00 (G) per color. Price includes: one color imprint, one location. Additional Imprint Colors: .30 (G) running charge, plus Setup Charge. PMS Color Match Charge: 40.00 (G) per color, not available for Full Color Imprint. Email Proof Charge: 7.50 (G), add 2 days to production time. Repeat Setup Charge: 25.00 (G). Production Time: 5 days. Packaging: Bulk /25 nos per Polybag. Material: PV/C Plastic Bottle w/Polypropylene Plastic Cap.