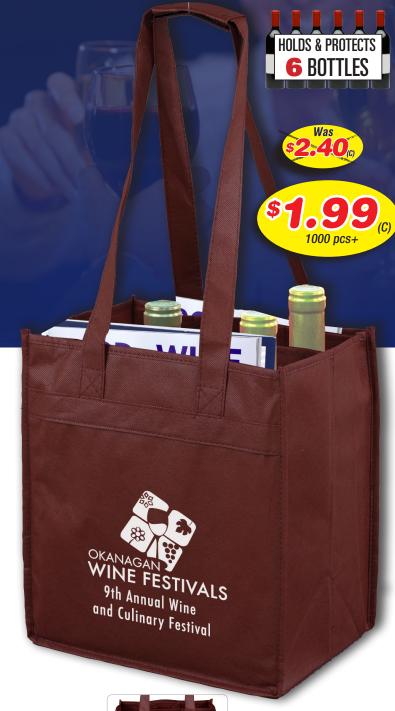

## We Know Vino

Six Bottle Wine Tote with Protective Dividers

Front and Back Storage Pouch

## #928 6 Bottle Wine Tote Bag

This strong 6 bottle wine tote features dividers to protect the bottles from breakage and sturdy construction provides stability when transporting. Handle includes hook and loop fastener closure so that the bag is easier to carry when at maximum usage. This durable wine tote is an excellent gift for wineries, vineyards, bed and breakfasts, corporate celebratory events and more. It also has 2 storage Pockets inside. This tote is washable.

| 100  | 250  | 500  | 1,000 | 2,500+ |     |
|------|------|------|-------|--------|-----|
| 2.75 | 2.55 | 2.45 | 2.40  | 2.35   | (C) |
|      | 2.39 | 2.29 | 1.99  | 1.99   | (C) |

Setup Charge: 55.00 (G) per color, per location. Price Includes: One color imprint, one location. PMS Color Match Charge: 40.00 (G) per color. \*PhotoImage ® Full Color Imprint Charge: add 1.00 (G) running charge (minimum 250 pieces), plus 55.00 (G) Setup Charge, add 5 days production time. Exact color match cannot be achieved. Repeat Setup Charge: 25.00 (G). Email Proof Charge: 7.50 (G), add 2 days to production time. Packaging: Bulk. Weight: 26 lbs. (100 pcs.). Size: 10" W x 11" H x 7" Gusset. Imprint: 5" W x 5" H Handles: 26" Material: 90GSM Non-Woven Polypropylene.