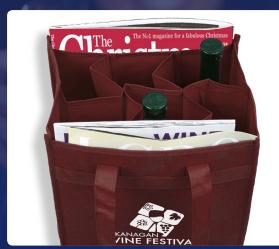

## We Know Vino

Six Bottle Wine Tote with Protective Dividers

Front and Back Storage Pouch

## #928 6 Bottle Wine Tote Bag

This strong 6 bottle wine tote features dividers to protect the bottles from breakage and sturdy construction provides stability when transporting. Handle includes hook and loop fastener closure so that the bag is easier to carry when at maximum usage. This durable wine tote is an excellent gift for wineries, vineyards, bed and breakfasts, corporate celebratory events and more. It also has 2 storage Pockets inside. This tote is washable.

Shown with Optional 4 Color Process Imprint